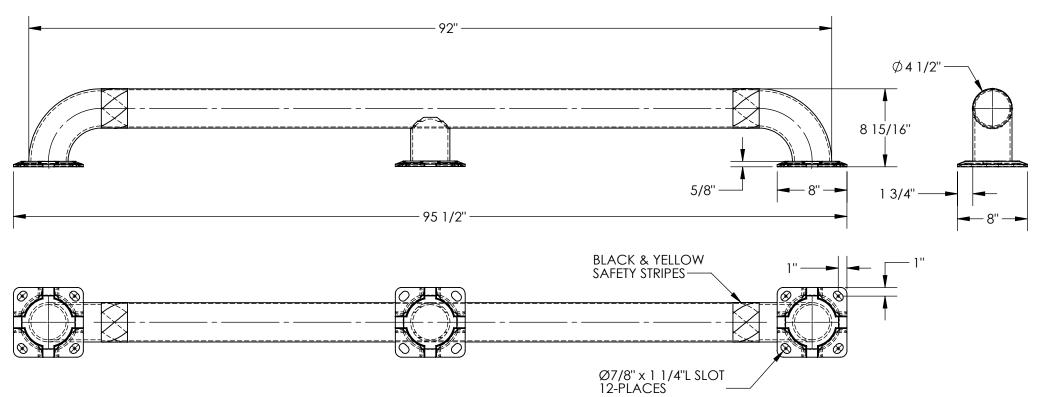

## STANDARD FEATURES

MODEL NUMBER IS: LPRO-92-9-4
MACHINE GUARD HEIGHT IS: 8 15/16"
MACHINE GUARD LENGTH: 92"
MACHINE GUARD DIAMETER: Ø4 1/2"
OVERALL LENGTH IS: 95 1/2"
INCLUDES 3 MOUNTING BRACKETS
TOUGH BAKED IN POWDER COATED
YELLOW FINISH
BLACK & YELLOW SAFETY STRIPES
ALL STEEL CONSTRUCTION
(ASTM A-36 MIN.) WITH
WELDING TO MEET AWS
WARNING: CHECK APPLICABLE STATE
& LOCAL LAWS FOR YOUR AREA