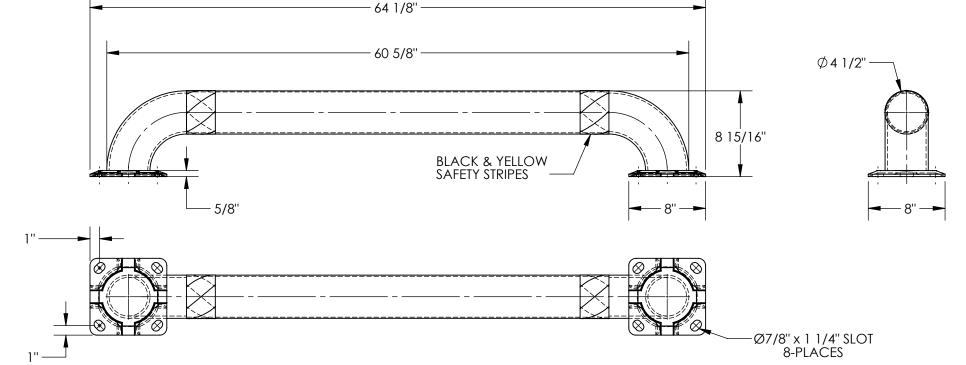

## **LOW PROFILE MACHINERY GUARD - LPRO-60-9-4**

\*\*\* ANY ADDITIONS, DELETIONS, OR OMISSIONS MUST BE CORRECTED ON THIS DRAWING AS THIS DRAWING WILL BE CONSIDERED ALL INCLUSIVE \*\*\*

ALL GRAPHICS PROVIDED ARE FOR REFERENCE ONLY. IF CERTAIN DIMENSIONS ARE CRITICAL PLEASE VERIFY THOSE DIMENSIONS WITH YOUR SALESPERSON 64 1/8" 60 5/8'

## STANDARD FEATURES

MODEL NUMBER IS LPRO-60-9-4 MACHINE GUARD HEIGHT IS: 8 15/16" MACHINE GUARD LENGTH: 60 5/8" MACHINE GUARD DIAMETER: Ø4 1/2" **OVERALL LENGTH IS: 64 1/8" INCLUDES 2 MOUNTING BRACKETS** TOUGH BAKED IN POWDER COATED YELLOW FINISH BLACK AND YELLOW SAFETY STRIPES ALL STEEL CONSTRUCTION (ASTM A-36 MIN.) WITH WELDING TO MÉET AWS WARNING: CHECK APPLICABLE STATE & LOCAL LAWS FOR YOUR AREA