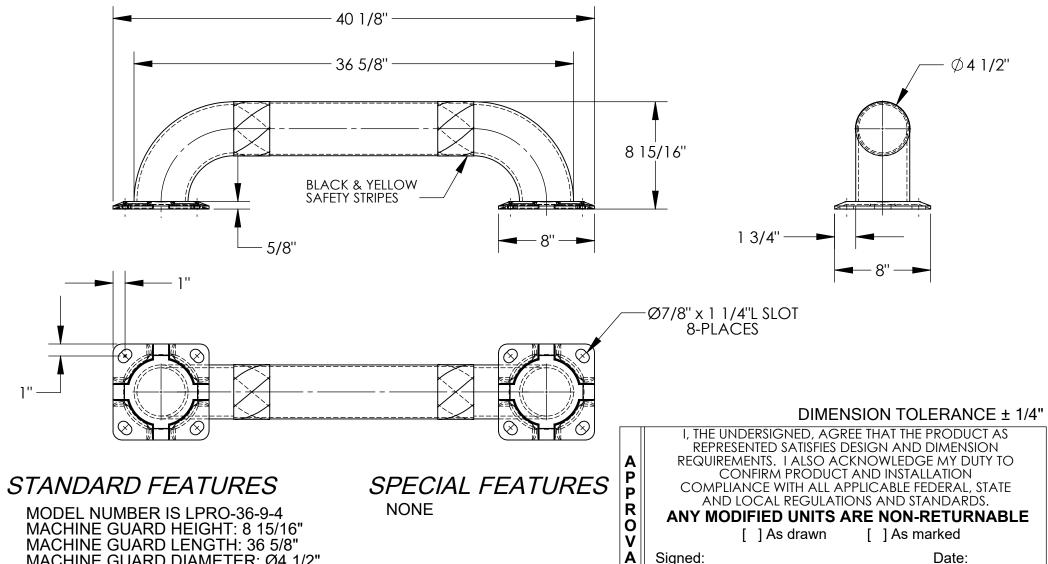

## **LOW PROFILE MACHINERY GUARD - LPRO-36-9-4**

APPROX WEIGHT: 36.48 lbs.

\*\*\* ANY ADDITIONS, DELETIONS, OR OMISSIONS MUST BE CORRECTED ON THIS DRAWING AS THIS DRAWING WILL BE CONSIDERED ALL INCLUSIVE \*\*\* ALL GRAPHICS PROVIDED ARE FOR REFERENCE ONLY. IF CERTAIN DIMENSIONS ARE CRITICAL PLEASE VERIFY THOSE DIMENSIONS WITH YOUR SALESPERSON

**SALES** 

ENG.

FAB.

POWER

MACHINE GUARD DIAMETER: Ø4 1/2" OVERALL LENGTH IS: 40 1/8" **INCLUDES 2 MOUNTING BRACKETS** TOUGH BAKED IN POWDER COATED YELLOW FINISH **BLACK AND YELLOW SAFETY STRIPES** ALL STEEL CONSTRUCTION (ASTM A-36 MIN.) WITH WELDING TO MÉET AWS WARNING: CHECK APPLICABLE STATE & LOCAL LAWS FOR YOUR AREA