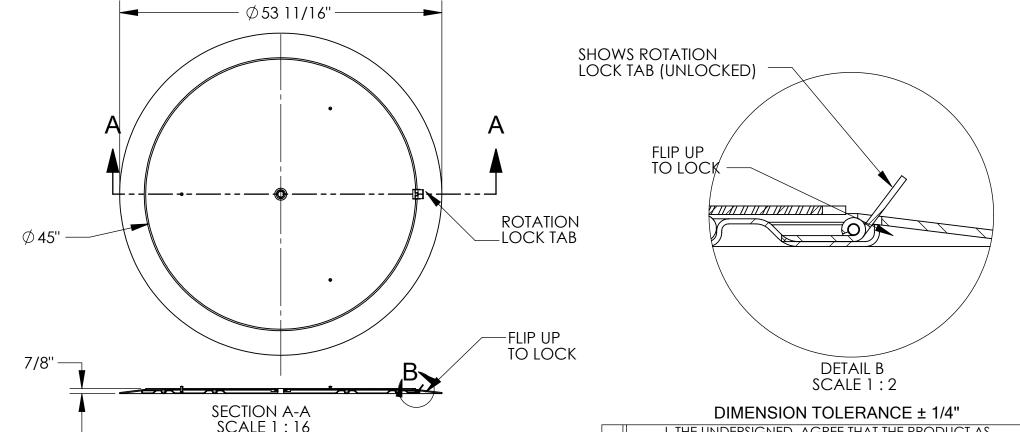

## STANDARD FEATURES

MODEL NUMBER IS LP-4000T-45 CAPACITY IS 4,000 LBS USEABLE DIAMETER IS 45" OVERALL DIAMETER IS 53 11/16" OVERALL HEIGHT IS 7/8" STARTING FORCE: 35 LBS @ 4,000 LBS MAINTAIN FORCE: 25 LBS @ 4,000 LBS DURABLE LIQUID PAINT BLUE FINISH