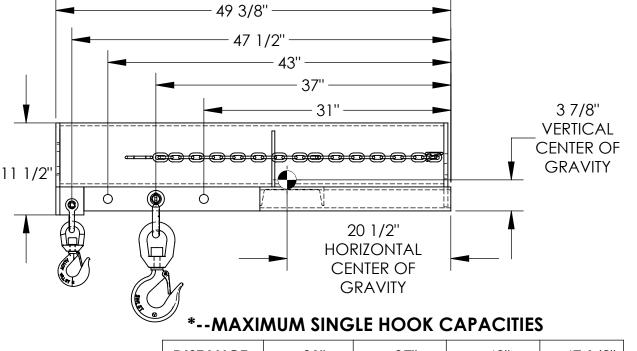

ALL GRAPHICS PROVIDED ARE FOR REFERENCE ONLY. IF CERTAIN DIMENSIONS ARE CRITICAL PLEASE VERIFY THOSE DIMENSIONS WITH YOUR SALESPERSON

| DISTANCE | 31"  | 37"  | 43"  | 47 1/2" |
|----------|------|------|------|---------|
| CAPACITY | 8000 | 7275 | 6550 | 6000    |

USABLE FORK POCKET IS 2 1/4" X 7 1/4"

**EFFECTIVE THICKNESS IS LESS THAN 1"** 

STANDARD FEATURES

WEIGHT / LOST LOAD IS 330 LBS

FORK POCKET CENTERS IS 24"

**OVERALL LENGTH IS 49 3/8"** 

**OVERALL HEIGHT IS 11 1/2"** 

31" MINIMUM HOOK POINT

47 1/2" MAXIMUM HOOK POINT

CAPACITY IS 8,000 LBS.

**OVERALL WIDTH IS 32"** 

MODEL NUMBER IS LMS-EBNT-40-8

FOR INTERNAL USE ONLY PROJECT SIGN OFF **SALES** ENG. FAB. QUOTED LEAD TIME: Y POWER