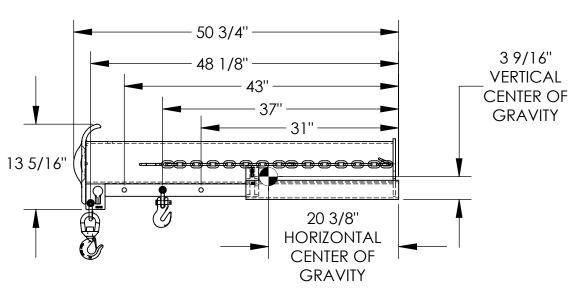

#### \*--MAXIMUM SINGLE HOOK CAPACITIES

| DISTANCE | 31"  | 37"  | 43"  | 48 1/8" |
|----------|------|------|------|---------|
| CAPACITY | 4000 | 3915 | 3830 | 3750    |

### STANDARD FEATURES

MODEL NUMBER: LMS-EBNT-40-4 CAPACITY: 4,000 LBS

LOST LOAD - 205 LBS

OVERALL HEIGHT - 13 5/16"

OVERALL LENGTH - 50 3/4"

**OVERALL WIDTH - 32"** USABLE FORK POCKET - 2 1/2"X 7 1/2"

24" FORK POCKET CENTERS

31" MINIMUM HOOK POINT 48 1/8" MAXIMUM HOOK POINT

**EFFECTIVE THICKNESS: LESS THAN 1"** 

NEVER EXCEED LOAD CENTER RATING PER FORK TRUCK MANUFACTURER'S GUIDELINES. DO NOT USE THIS FORK TRUCK ATTACHEMENT IF LOAD WILL EXCEED FORK TRUCK MANUFACTURER'S LOAD CENTER RATING.