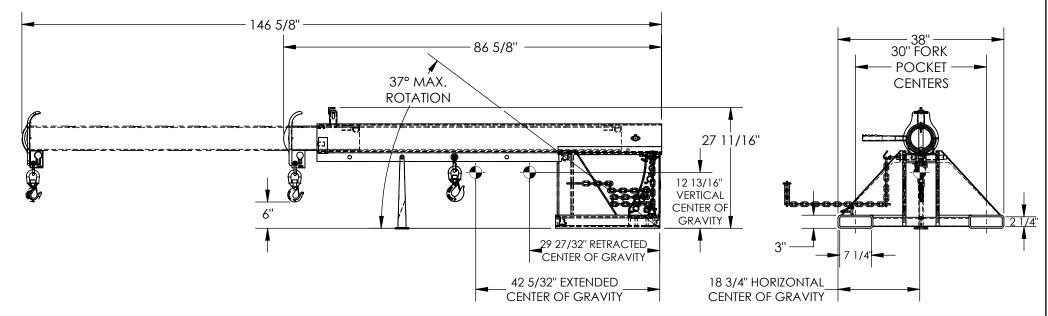

## STANDARD FEATURES

MODEL NUMBER IS LM-OBT-6-30 CAPACITY IS 6,000 LBS MAXIMUM TILT ANGLE IS 37° OVERALL HEIGHT - 27 11/16" HEIGHT (MAX TILTED) - 99 1/2" LENGTH RETRACTED - 86 5/8" LENGTH EXTENDED - 146 5/8" **OVERALL WIDTH IS 38"** 36" MINIMUM HOOK POINT 144" MAXIMUM HOOK POINT **HOOK HEIGHT - 6"** HOOK HEIGHT (MAX TILTED) - 78 5/16" USABLE FORK POCKET - 2 1/4"x7 1/4" 30" FORK POCKET CENTERS TOUGH BAKED IN POWDER COATED BLUE BASE FRAME W/ YELLOW EXTENSION