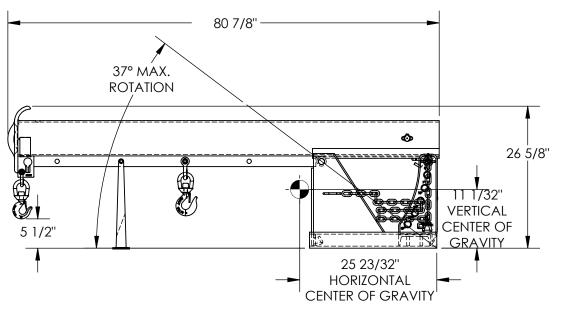

### STANDARD FEATURES

MODEL NUMBER IS LM-OBNT-6-30 CAPACITY IS 6,000 LBS MAXIMUM TILT ANGLE IS 37° OVERALL HEIGHT - 26 5/8" HEIGHT (MAX TILTED) - 57 3/16" OVERALL LENGTH - 80 7/8' **OVERALL WIDTH IS 38"** 36" MINIMUM HOOK POINT 78" MAXIMUM HOOK POINT HOOK HEIGHT - 5 1/2" HOOK HEIGHT (MAX TILTED) - 38 1/4" USABLE FORK POCKET - 2 1/4"x7 1/4" 30" FORK POCKET CENTERS TOUGH BAKED IN POWDER COATED BLUE FINISH