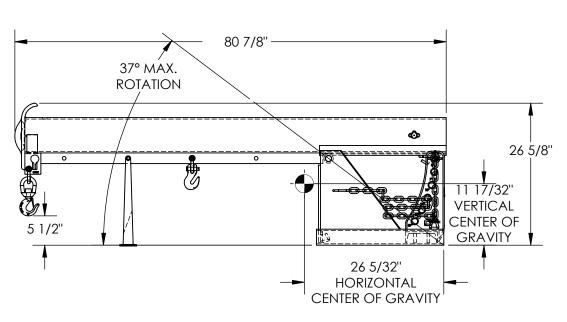

## STANDARD FEATURES

MODEL NUMBER IS LM-OBNT-4-36 CAPACITY IS 4,000 LBS MAXIMUM TILT ANGLE IS 37° OVERALL HEIGHT - 26 5/8" HEIGHT (MAX TILTED) - 57 3/16" OVERALL LENGTH - 80 7/8" OVERALL WIDTH IS 44" 36" MINIMUM HOOK POINT 78" MAXIMUM HOOK POINT HOOK HEIGHT - 5 1/2" HOOK HEIGHT (MAX TILTED) - 38 1/4" USABLE FORK POCKET - 2 1/2"x7 1/2" 36" FORK POCKET CENTERS TOUGH BAKED IN POWDER COATED BLUE FINISH