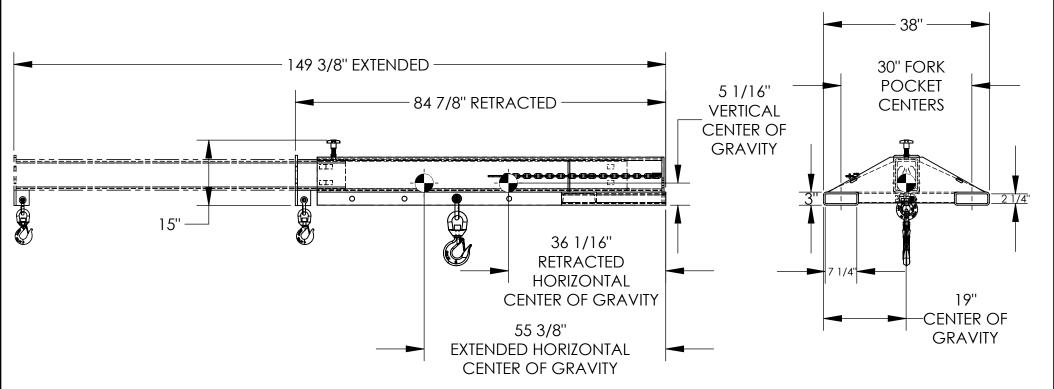

## STANDARD FEATURES

MODEL NUMBER IS LM-EBT-8-30 CAPACITY IS 8,000 LBS. WEIGHT / LOST LOAD IS 625 LBS OVERALL WIDTH IS 38" NEVER EXCEED LOAD CENTER RATING PER FORK TRUCK MANUFACTURER'S GUIDELINES.
DO NOT USE THIS FORK TRUCK ATTACHMENT IF LOAD WILL EXCEED FORK TRUCK MANUFACTURER'S LOAD CENTER RATING.

FORK POCKET CENTERS IS 30"
OVERALL LENGTH (RETRACTED) IS 84 7/8"
OVERALL LENGTH (EXTENDED) IS 149 3/8"
OVERALL HEIGHT IS 15"

SPECIAL FEATURES
NONE

REFERENCE:

QUOTED LEAD TIME: X

USABLE FORK POCKET IS 2 1/4" X 7 1/4"

36" MINIMUM HOOK POINT

144" MAXIMUM HOOK POINT

EFFECTIVE THICKNESS IS LESS THAN 1"

FRAME TOUGH BAKED IN POWDER COATED BLUE FINISH BOOM TOUGH BAKED IN POWDER COATED YELLOW FINISH