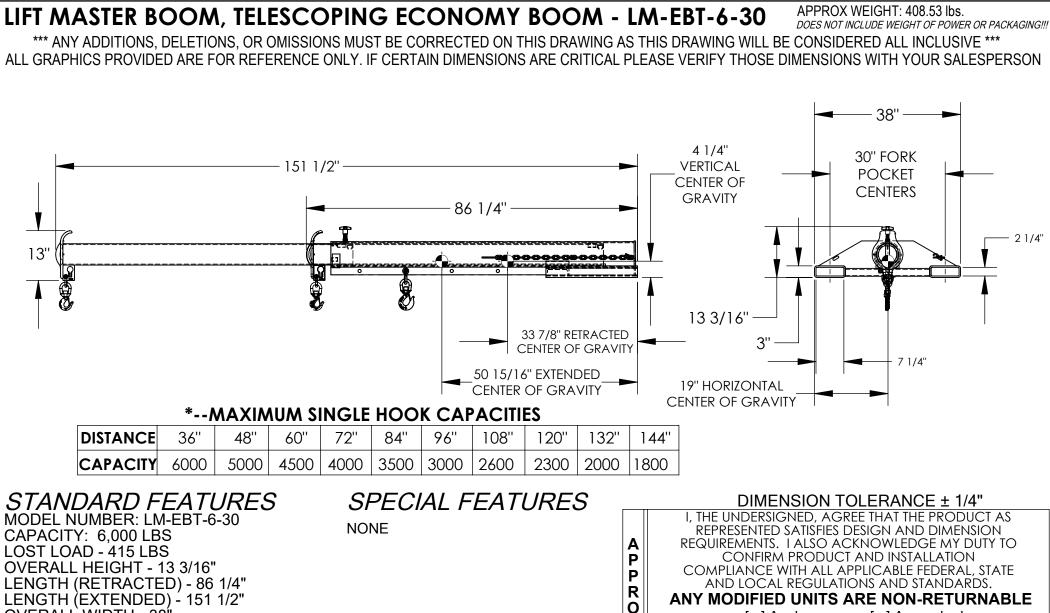

## CAPACITY: 6.000 LBS LENGTH (RETRACTED) - 86 1/4" LENGTH (EXTENDED) - 151 1/2" OVERALL' WIDTH - 38" USABLE FORK POCKET - 2 1/4" X 7 1/4" 30" FORK POCKET CENTERS 36" MINIMUM HOOK POINT 144" MAXIMUM HOOK POINT EFFECTIVE THICKNESS: LESS THAN 1" TOUGH BAKED IN POWDER COATED