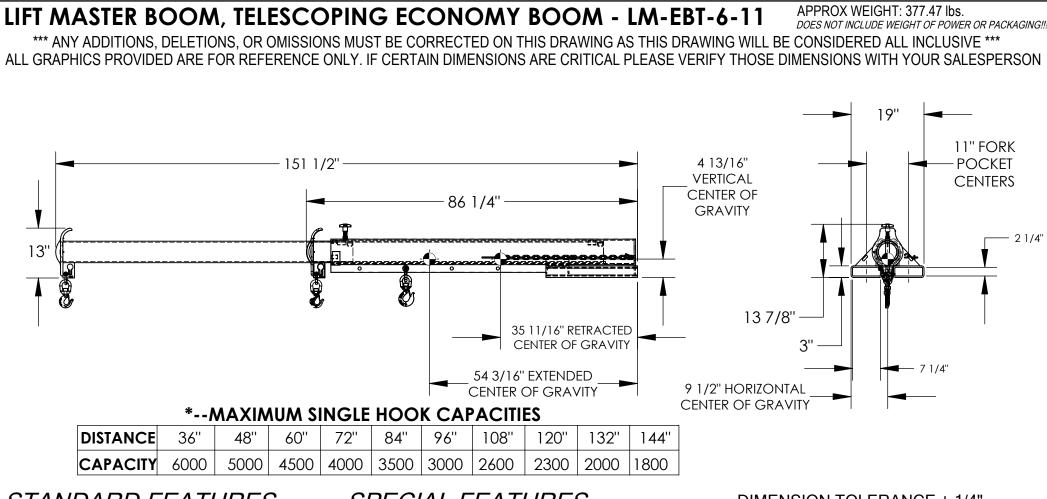

## STANDARD FEATURES

MODEL NUMBER: LM-EBT-6-11 CAPACITY: 6,000 LBS LOST LOAD - 380 LBS OVERALL HEIGHT - 13 7/8" LENGTH (RETRACTED) - 86 1/4" LENGTH (EXTENDED) - 151 1/2"

OVERALL WIDTH - 19" USABLE FORK POCKET - 2 1/4" X 7 1/4" 11" FORK POCKET CENTERS

36" MINIMUM HOOK POINT 144" MAXIMUM HOOK POINT EFFECTIVE THICKNESS: LESS THAN 1"

TOUGH BAKED IN POWDER COATED BLUE BASE FRAME W/ YELLOW EXTENSION

NEVER EXCEED LOAD CENTER RATING PER FORK TRUCK MANUFACTURER'S GUIDELINES. DO NOT USE THIS FORK TRUCK ATTACHEMENT IF LOAD WILL EXCEED FORK TRUCK MANUFACTURER'S LOAD CENTER RATING.