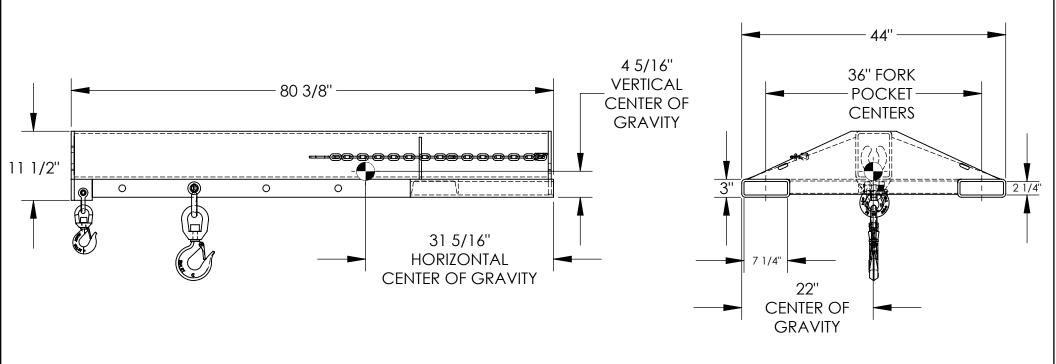

## STANDARD FEATURES

MODEL NUMBER IS LM-EBNT-8-36
CAPACITY IS 8,000 LBS.
WEIGHT / LOST LOAD IS 465 LBS
OVERALL WIDTH IS 44"
FORK POCKET CENTERS IS 36"
OVERALL LENGTH IS 80 3/8"
OVERALL HEIGHT IS 11 1/2"
USABLE FORK POCKET IS 2 1/4" X 7 1/4"