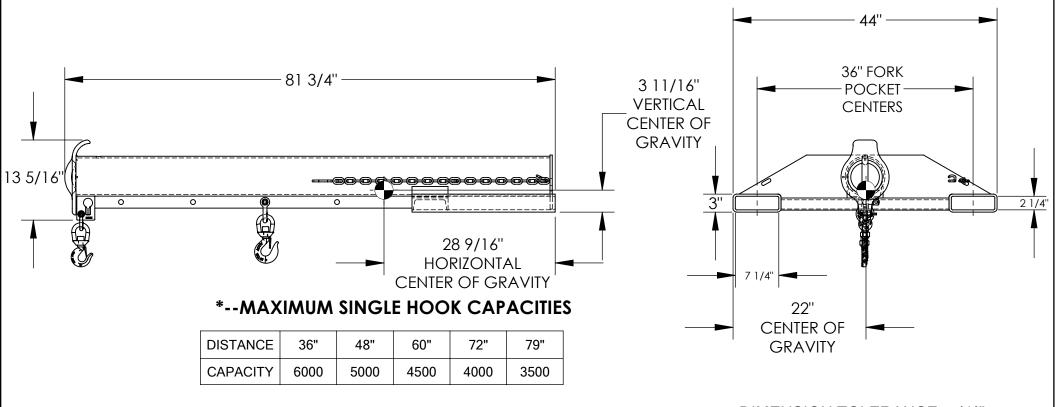

## STANDARD FEATURES

MODEL NUMBER: LM-EBNT-6-36

CAPACITY: 6,000 LBS LOST LOAD - 325 LBS

OVERALL HEIGHT - 13 5/16"

OVERALL LENGTH - 81 3/4"

**OVERALL WIDTH - 44"** 

USABLE FORK POCKET - 2 1/4"X 7 1/4"

36" FORK POCKET CENTERS 36" MINIMUM HOOK POINT

79" MAXIMUM HOOK POINT

**EFFECTIVE THICKNESS: LESS THAN 1"** 

NEVER EXCEED LOAD CENTER RATING PER FORK TRUCK MANUFACTURER'S GUIDELINES. DO NOT USE THIS FORK TRUCK ATTACHEMENT IF LOAD WILL EXCEED FORK TRUCK MANUFACTURER'S LOAD CENTER RATING.