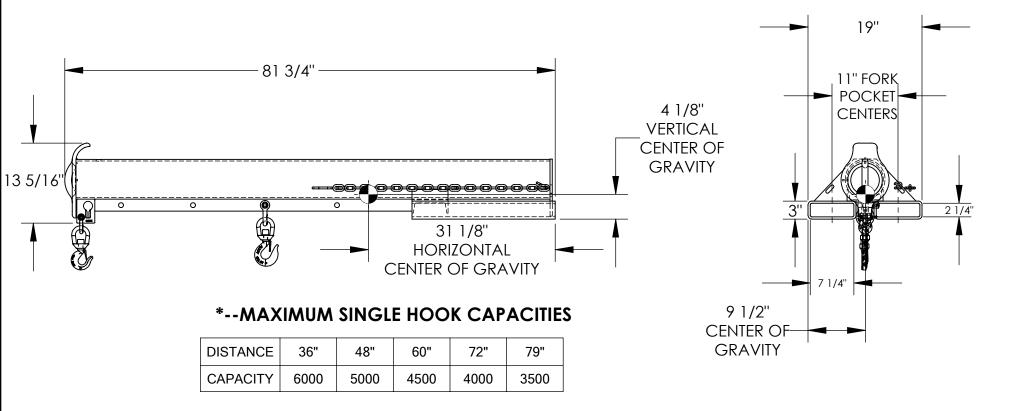

## STANDARD FEATURES

**MODEL NUMBER: LM-EBNT-6-11** 

CAPACITY: 6,000 LBS LOST LOAD - 285 LBS

OVERALL HEIGHT - 13 5/16" OVERALL LENGTH - 81 3/4"

**OVERALL WIDTH - 19"** USABLE FORK POCKET - 2 1/4"X 7 1/4"

11" FORK POCKET CENTERS 36" MINIMUM HOOK POINT

79" MAXIMUM HOOK POINT

**EFFECTIVE THICKNESS: LESS THAN 1"** 

NEVER EXCEED LOAD CENTER RATING PER FORK TRUCK MANUFACTURER'S GUIDELINES DO NOT USE THIS FORK TRUCK ATTACHEMENT IF LOAD WILL EXCEED FORK TRUCK MANUFACTURER'S LOAD CENTER RATING.