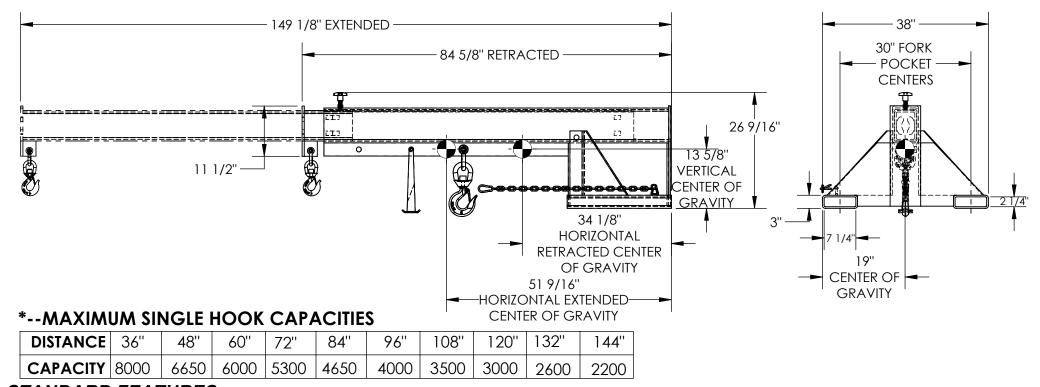

## STANDARD FEATURES

MODEL NUMBER IS LM-1T-8-30 CAPACITY IS 8,000 LBS LOST LOAD - 695 LBS OVERALL HEIGHT - 26 9/16" LENGTH RETRACTED - 84 5/8" LENGTH EXTENDED - 149 1/8" **OVERALL WIDTH IS 38"** 36" MINIMUM HOOK POINT 144" MAXIMUM HOOK POINT USABLE FORK POCKET - 7 1/4" x2 1/4" 30" FORK POCKET CENTERS EFFECTIVE THICKNESS: LESS THAN 1"