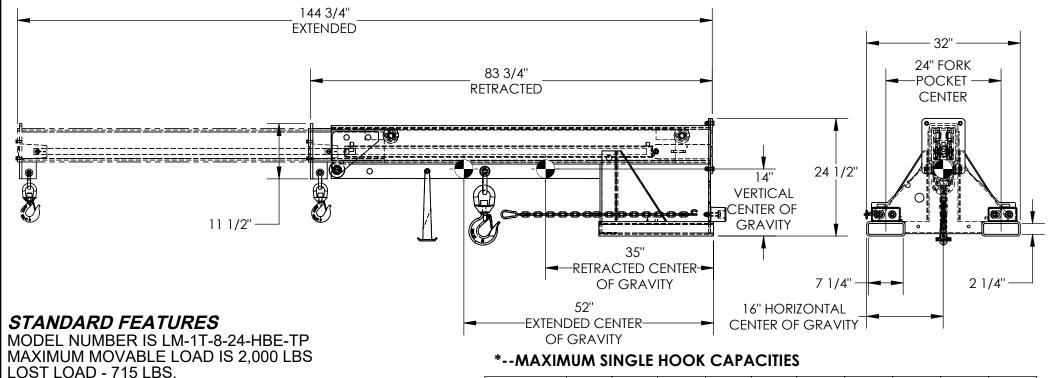

## **HYDRAULIC TELESCOPING BOOM- LM-1T-8-24-HBE-TP**

APPROX WEIGHT: 713.61 lbs.

\*\*\* ANY ADDITIONS, DELETIONS, OR OMISSIONS MUST BE CORRECTED ON THIS DRAWING AS THIS DRAWING WILL BE CONSIDERED ALL INCLUSIVE \*\*\* ALL GRAPHICS PROVIDED ARE FOR REFERENCE ONLY. IF CERTAIN DIMENSIONS ARE CRITICAL PLEASE VERIFY THOSE DIMENSIONS WITH YOUR SALESPERSON

| DISTANCE | 36"  | 48"  | 60'' | 72"  | 84"  | 96"  | 108" | 120" | 132" | 142" |
|----------|------|------|------|------|------|------|------|------|------|------|
| CAPACITY | 8000 | 6650 | 6000 | 5300 | 4650 | 4000 | 3500 | 3000 | 2600 | 2200 |

OVERALL HEIGHT - 24 1/2" LENGTH RETRACTED - 83 3/4" LENGTH EXTENDED - 144 3/4"

36" MINIMUM HOOK POINT

142" MAXIMUM HOOK POINT

24" FORK POCKET CENTERS

USES FORK TRUCK HYDRAULICS TO

USABLE FORK POCKET - 7 1/4" X 2 1/4"

**EFFECTIVE THICKNESS: LESS THAN 1"** 

REQUIRES 8.000 LB RATED FORK TRUCK

BOOM CAN BE EXTENDED/RETRACTED WHILE LOADED

TOUGH BAKED IN POWDER COATED BLUE FINISH BASE FRAME

TOUGH BAKED IN POWDER COATED YELLOW FINISH EXTENSION

EXTEND/RETRACT BOOM

OVERALL WIDTH - 32"

FOR INTERNAL USE ONLY PROJECT SIGN OFF **SALES** ENG. FAB. POWER

VESTIL MANUFACTURING DATE: 2/6/2019 KGH

W.O.# SALES: X SCALE: 1:20 FILE NAME: 08-007-397

Date: