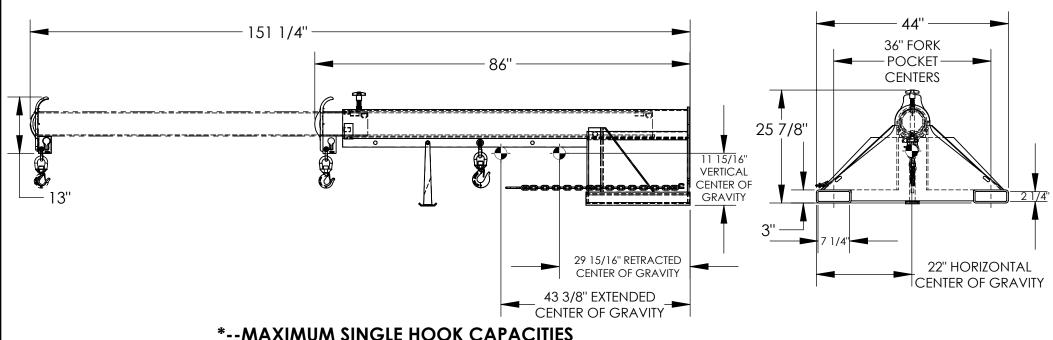

## STANDARD FEATURES

MODEL NUMBER: LM-1T-6-36 CAPACITY: 6,000 LBS LOST LOAD - 525 LBS OVERALL HEIGHT - 25 7/8" LENGTH (RETRACTED) - 86" LENGTH (EXTENDED) - 151 1/4" OVERALL WIDTH - 44" USABLE FORK POCKET - 2 1/4" X 7 1/4" 36" FORK POCKET CENTERS 36" MINIMUM HOOK POINT 144" MAXIMUM HOOK POINT **EFFECTIVE THICKNESS: LESS THAN 1"** TOUGH BAKED IN POWDER COATED BLUE BASE FRAME W/ YELLOW EXTENSION