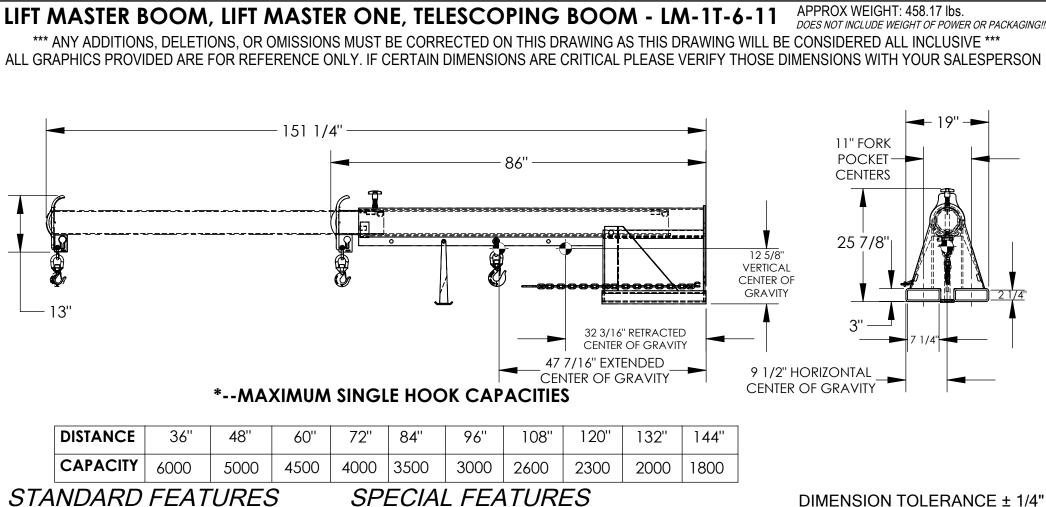

## STANDARD FEATURES

MODEL NUMBER: LM-1T-6-11

CAPACITY: 6.000 LBS

LOST LOAD - 460 LBS **OVERALL HEIGHT - 25 7/8"** 

LENGTH (RETRACTED) - 86"

LENGTH (EXTENDED) - 151 1/4"

OVERALL WIDTH - 19"

USABLE FORK POCKET - 2 1/4" X 7 1/4"

11" FORK POCKET CENTERS

36" MINIMUM HOOK POINT 144" MAXIMUM HOOK POINT

EFFECTIVE THICKNESS: LESS THAN 1" TOUGH BAKED IN POWDER COATED

BLUE BASE FRAME W/ YELLOW EXTENSION

NEVER EXCEED LOAD CENTER RATING PER FORK TRUCK MANUFACTURER'S GUIDELINES. DO NOT USE THIS FORK TRUCK ATTACHEMENT IF LOAD WILL EXCEED FORK TRUCK MANUFACTURER'S LOAD CENTER RATING.