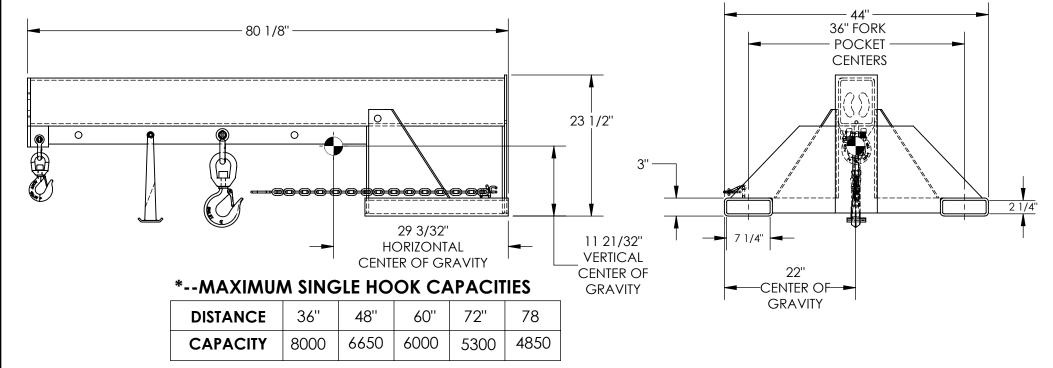

## STANDARD FEATURES

SPECIAL FEATURES NONE

MODEL NUMBER IS LM-1NT-8-36 CAPACITY IS 8,000 LBS LOST LOAD - 530 LBS OVERALL HEIGHT - 23 1/2" OVERALL LENGTH - 80 1/8" OVERALL WIDTH IS 44" 36" MINIMUM HOOK POINT 78" MAXIMUM HOOK POINT USABLE FORK POCKET - 2 1/4" x 7 1/4" 36" FORK POCKET CENTERS **EFFECTIVE THICKNESS: LESS THAN 1"** 