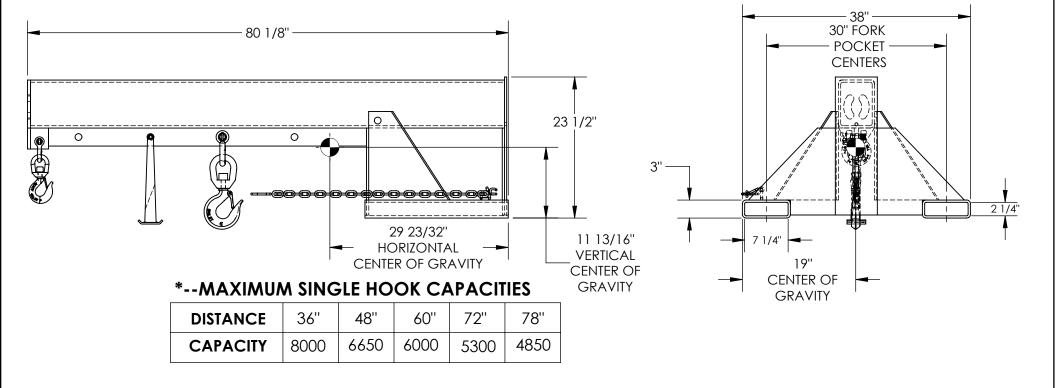

## STANDARD FEATURES

CAPACITY IS 8,000 LBS

**OVERALL WIDTH IS 38'** 

LOST LOAD - 515 LBS

## SPECIAL FEATURES

NONE

MODEL NUMBER IS LM-1NT-8-30 OVERALL HEIGHT - 23 1/2" OVERALL LENGTH - 80 1/8" 36" MINIMUM HOOK POINT 78" MAXIMUM HOOK POINT USABLE FORK POCKET - 2 1/4" x 7 1/4" 30" FORK POCKET CENTERS **EFFECTIVE THICKNESS: LESS THAN 1"** 