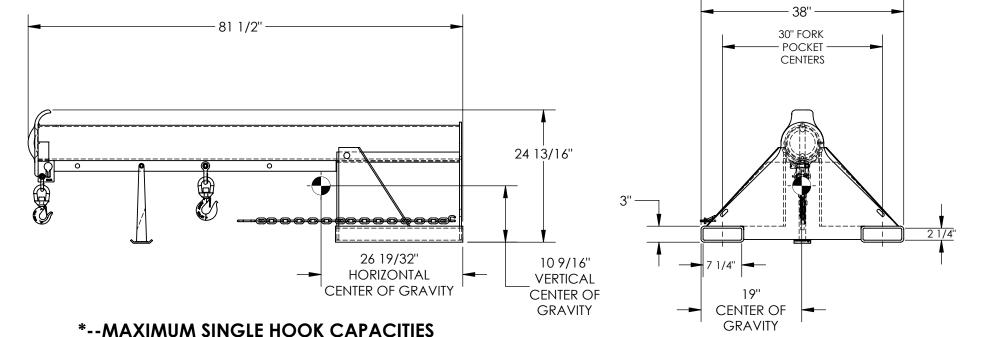

**NONE** 

MODEL NUMBER IS LM-1NT-6-30 CAPACITY IS 6,000 LBS LOST LOAD - 410 LBS OVERALL HEIGHT - 24 13/16" OVERALL LENGTH -81 1/2" **OVERALL WIDTH IS 38"** 36" MINIMUM HOOK POINT 78" MAXIMUM HOOK POINT USABLE FORK POCKET - 2 1/4"x7 1/4" 30" FORK POCKET CENTERS **EFFECTIVE THICKNESS: LESS THAN 1"** 