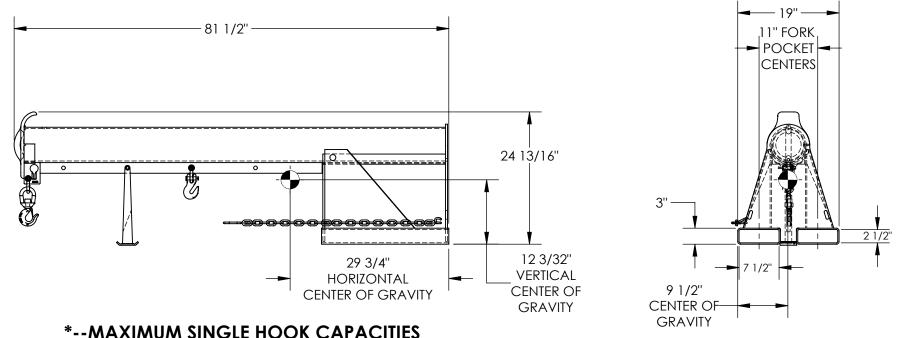

## STANDARD FEATURES

MODEL NUMBER IS LM-1NT-4-11 CAPACITY IS 4,000 LBS LOST LOAD - 320 LBS OVERALL HEIGHT - 24 13/16" OVERALL LENGTH -81 1/2" OVERALL WIDTH IS 19" 36" MINIMUM HOOK POINT 78" MAXIMUM HOOK POINT USABLE FORK POCKET - 2 1/2"x7 1/2" 11" FORK POCKET CENTERS **EFFECTIVE THICKNESS: LESS THAN 1"** 