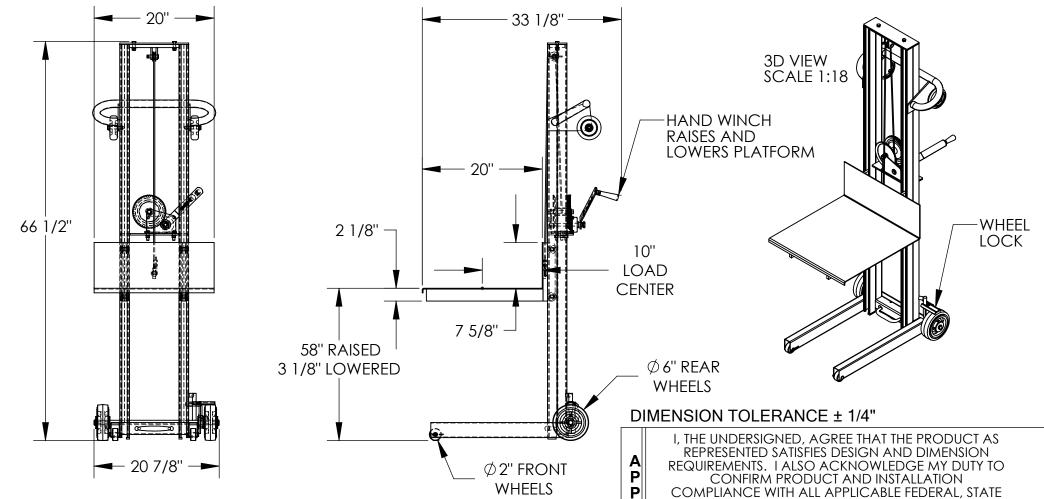

## LITE LOAD LIFT - LLW-202058-FWWL

APPROX WEIGHT: 155.48 lbs.

\*\*\* ANY ADDITIONS, DELETIONS, OR OMISSIONS MUST BE CORRECTED ON THIS DRAWING AS THIS DRAWING WILL BE CONSIDERED ALL INCLUSIVE \*\*\* ALL GRAPHICS PROVIDED ARE FOR REFERENCE ONLY. IF CERTAIN DIMENSIONS ARE CRITICAL PLEASE VERIFY THOSE DIMENSIONS WITH YOUR SALESPERSON

## STANDARD FEATURES

MODEL NUMBER: LLW-202058-FWWL

CAPACITY: 400 LBS.

PLATFORM WIDTH: 20" PLATFORM LENGTH: 20" **OVERALL WIDTH: 20 7/8" OVERALL LENGTH:33 1/8"** 

**OVERALL HEIGHT: 66 1/2"** 

RAISED HEIGHT: 58" LOWERED HEIGHT: 3 1/8"

HAND WINCH OPERATION FOOT ACTUATED WHEEL LOCK

STEEL CONSTRUCTION

TOUGH BAKED IN POWDER COATED BLUE FINISH