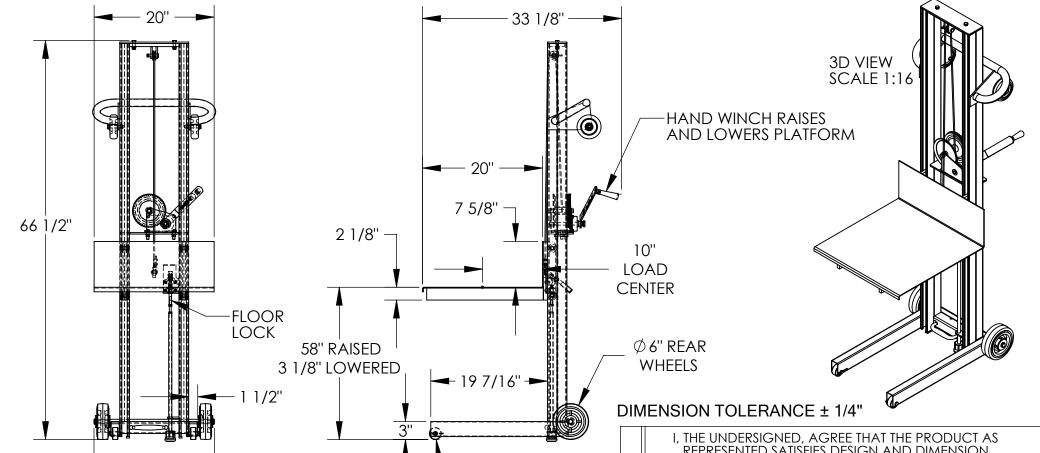

## LITE LOAD LIFT - LLW-202058-FWFL

APPROX WEIGHT: 156.17 lbs.

\*\*\* ANY ADDITIONS, DELETIONS, OR OMISSIONS MUST BE CORRECTED ON THIS DRAWING AS THIS DRAWING WILL BE CONSIDERED ALL INCLUSIVE \*\*\* ALL GRAPHICS PROVIDED ARE FOR REFERENCE ONLY. IF CERTAIN DIMENSIONS ARE CRITICAL PLEASE VERIFY THOSE DIMENSIONS WITH YOUR SALESPERSON

Ø2" FRONT

**WHEELS** 

## STANDARD FEATURES

MODEL NUMBER: LLW-202058-FWFL

**←** 20 1/16" <del>►</del>

CAPACITY: 400 LBS.

PLATFORM WIDTH: 20" PLATFORM LENGTH: 20"

OVERALL WIDTH: 20 1/16"

**OVERALL LENGTH:33 1/8"** 

**OVERALL HEIGHT: 66 1/2"** 

**RAISED HEIGHT: 58"** 

LOWERED HEIGHT: 3 1/8" HAND WINCH OPERATION

HAND OPERATED FLOOR LOCK

STEEL CONSTRUCTION

TOUGH BAKED IN POWDER COATED BLUE FINISH