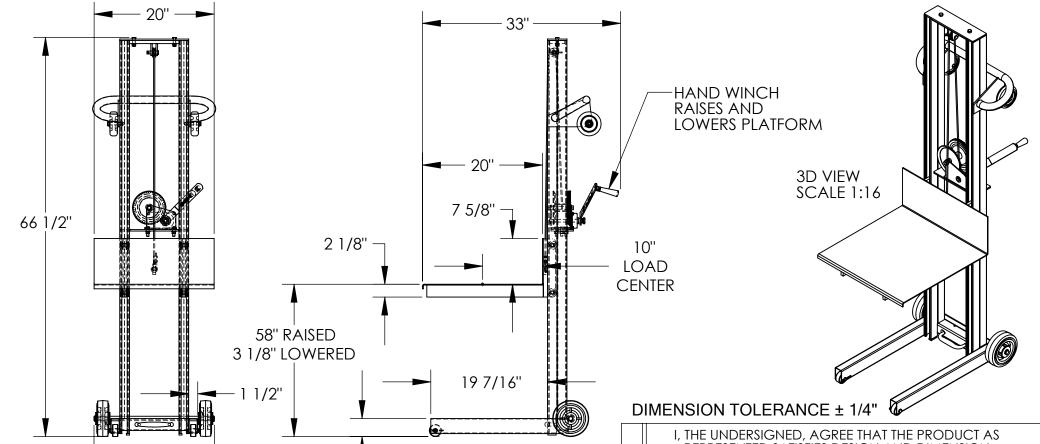

## LITE LOAD LIFT - LLW-202058-FW

APPROX WEIGHT: 153.52 lbs. DOES NOT INCLUDE WEIGHT OF POWER OR P

\*\*\* ANY ADDITIONS, DELETIONS, OR OMISSIONS MUST BE CORRECTED ON THIS DRAWING AS THIS DRAWING WILL BE CONSIDERED ALL INCLUSIVE \*\*\*
ALL GRAPHICS PROVIDED ARE FOR REFERENCE ONLY. IF CERTAIN DIMENSIONS ARE CRITICAL PLEASE VERIFY THOSE DIMENSIONS WITH YOUR SALESPERSON

## STANDARD FEATURES

MODEL NUMBER: LLW-202058-FW

**←** 20 1/16" **→** 

CAPACITY: 400 LBS.
PLATFORM WIDTH: 20"
PLATFORM LENGTH: 20"
OVERALL WIDTH: 20 1/16"
OVERALL LENGTH: 33"
OVERALL HEIGHT: 66 1/2"
RAISED HEIGHT: 58"
LOWERED HEIGHT: 3 1/8"

HAND WINCH OPERATION STEEL CONSTRUCTION TOUGH BAKED IN POWDER COATED BLUE FINISH