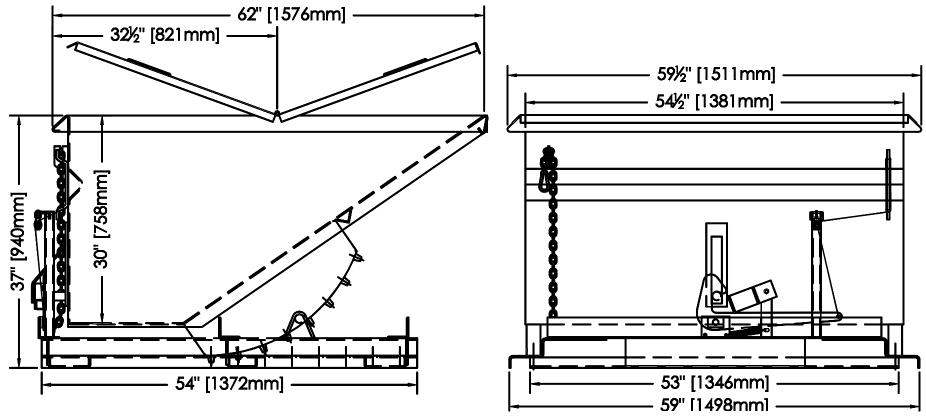

## STANDARD FEATURES

MODEL NUMBER IS LID-150-C OVERALL LENGTH IS 62" OVERALL WIDTH IS 59 1/2" OVERALL HEIGHT IS 2 1/2"

\*\*HOPPER SHOWN FOR REFERENCE ONLY\*\*

| APPROVA | CONFIRM PRODUCT AND COMPLIANCE WITH ALL APPLIC | ON AND DIMENSION OWLEDGE MY DUTY TO DINSTALLATION CABLE FEDERAL, STATE AND STANDARDS. OVAL DRAWINGS OR I-RETURNABLE |
|---------|------------------------------------------------|---------------------------------------------------------------------------------------------------------------------|
| L       | Signed:                                        | Date:                                                                                                               |
|         | Printed Name:                                  |                                                                                                                     |