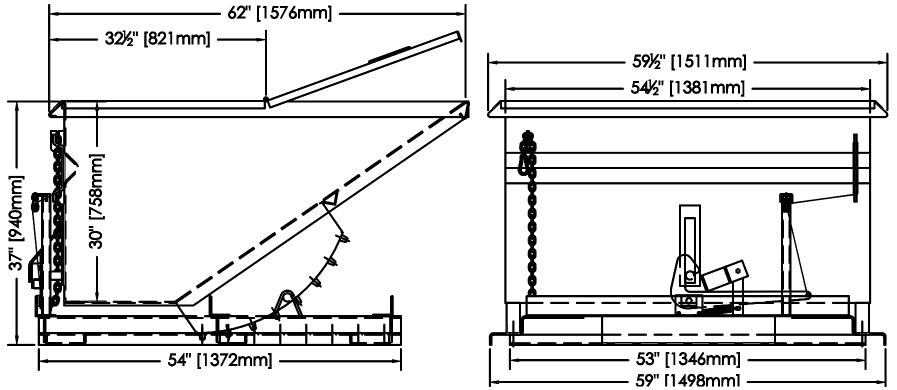

## STANDARD FEATURES

MODEL NUMBER: LID-150-A OVERALL LENGTH: 62" OVERALL WIDTH: 59 1/2" OVERALL HEIGHT IS 2 1/2"

\*\*HOPPER SHOWN FOR REFERENCE ONLY.\*\*