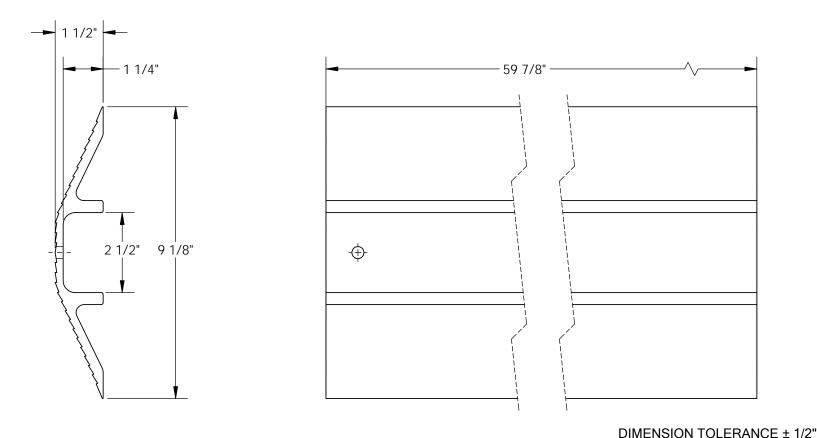

EXTRUDED ALUMINUM HOSE & CABLE CROSSOVER RAMP - LHCR-60-Y APPROX WEIGHT: 19.22 lbs.

\*\*\* ANY ADDITIONS, DELETIONS, OR OMISSIONS MUST BE CORRECTED ON THIS DRAWING AS THIS DRAWING WILL BE CONSIDERED ALL INCLUSIVE \*\*\* ALL GRAPHICS PROVIDED ARE FOR REFERENCE ONLY. IF CERTAIN DIMENSIONS ARE CRITICAL PLEASE VERIFY THOSE DIMENSIONS WITH YOUR SALESPERSON

## **NOTE**: HOLE IS FOR POWDER COATED UNITS O

## SPECIAL FEATURI

MODEL NUMBER: LHCR-60-Y

SINGLE WHEEL CAPACITY: 10,000 LBS

OVERALL WIDTH: 9 1/8" OVERALL LENGTH: 59 7/8" **OVERALL HEIGHT: 1 1/2" USABLE WIDTH: 2 1/2"** USABLE HEIGHT: 1 1/4"

TOUGH BAKED IN POWDER COATED

YELLOW FINISH

**NONE** 

| ONLY<br><b>ES</b>                        | APPROVAL | COMPLIANCE AND LOCA ANY MODIFIEI [ ] A Signed: Printed Name: | . I ALSO ACK<br>M PRODUCT A<br>WITH ALL APF<br>L REGULATIO<br><b>D UNITS AF</b><br>AS drawn | NOWLEDGE<br>AND INSTALL,<br>PLICABLE FEE<br>NS AND STAI<br><b>RE NON-RI</b><br>[ ] As ma | MY DUTY TO ATION DERAL, STATE NDARDS. ETURNABLE rked Date: |  |
|------------------------------------------|----------|--------------------------------------------------------------|---------------------------------------------------------------------------------------------|------------------------------------------------------------------------------------------|------------------------------------------------------------|--|
|                                          | DIGT     | LEAD TIME WILL START UPON RECEIPT OF SIGNED APPROVAL DRAWING |                                                                                             |                                                                                          |                                                            |  |
| OR INTERNAL USE ONLY<br>PROJECT SIGN OFF |          | VESTIL MANUFACTURING  P.O.# X  W.O.# V                       |                                                                                             |                                                                                          |                                                            |  |
| SALES                                    |          |                                                              |                                                                                             |                                                                                          |                                                            |  |
| ENG.                                     | -DRA     | WN BY: K.YEAKLE                                              |                                                                                             | 10/12                                                                                    | SALES: X                                                   |  |
| FAB.                                     | REFE     | ERENCE: X                                                    |                                                                                             | SCALE: 1:12                                                                              | FILE NAME:                                                 |  |