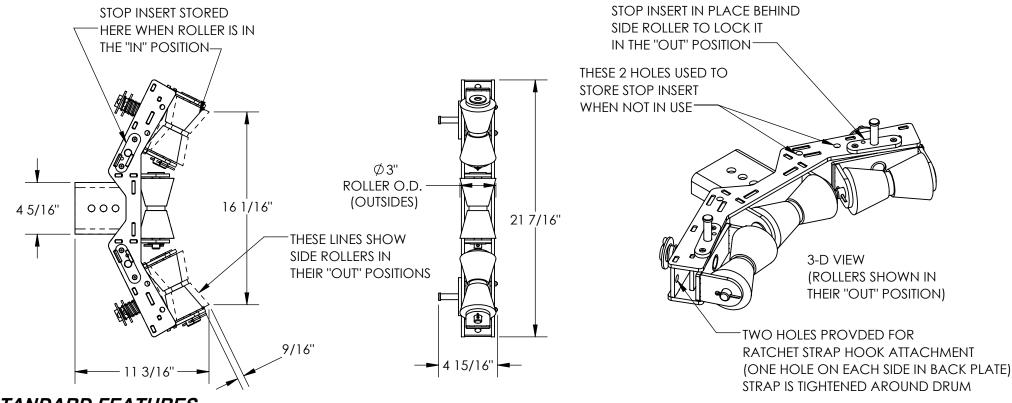

## STANDARD FEATURES

MODEL NUMBER IS LDS-R3 SADDLE CAPACITY IS 1,000 LBS (ONE DRUM) CAPACITY OF THE UNIT THE SADDLE IS USED ON MUST NOT BE EXCEEDED **3 RUBBER ROLLERS SUPPORT** A DRUM WITHOUT SCRATCHING SIDE ROLLERS ARE ADJUSTABLE **IN AND OUT 9/16" OVERALL WIDTH IS 21 7/16"** USABLE WIDTH IS 16 1/16" **OVERALL LENGTH IS 11 3/16"** OVERALL HEIGHT IS 4 15/16" UNIT CAN BE ATTACHTED TO: FMDL-1, FMDL-2, & DCR-880 TOUGH BAKED IN POWDER COATED BLUE FINISH