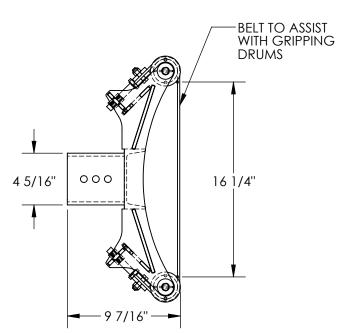

## STANDARD FEATURES

**MODEL NUMBER IS LDS-B1** SADDLE MAX CAPACITY IS 2,000 LBS CAPACITY OF THE UNIT THE SADDLE IS USED ON MUST NOT BE EXCEEDED **OVERALL WIDTH IS 20 1/2" USABLE WIDTH 16 1/4" OVERALL LENGTH IS 9 7/16" OVERALL HEIGHT IS 5 1/8" BELT HEIGHT IS 3" UNIT CAN BE ATTACHTED TO:** FMDL-1, FMDL-2, & DCR-880 TOUGH BAKED IN POWDER **COATED BLUE FINISH** 