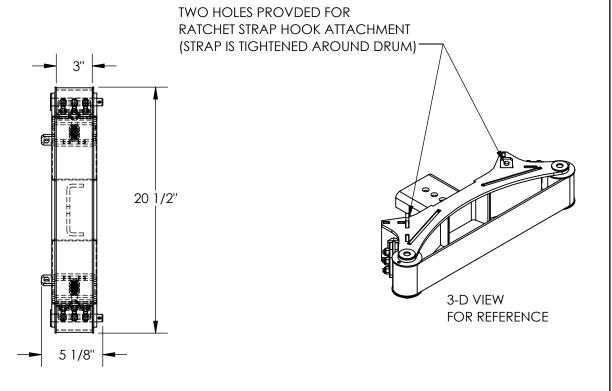

## STANDARD FEATURES

**MODEL NUMBER IS LDS-B1** SADDLE MAX CAPACITY IS 2,000 LBS CAPACITY OF THE UNIT THE SADDLE IS USED ON MUST NOT BE EXCEEDED **OVERALL WIDTH IS 20 1/2" USABLE WIDTH 16 1/4" OVERALL LENGTH IS 9 7/16" OVERALL HEIGHT IS 5 1/8" BELT HEIGHT IS 3" UNIT CAN BE ATTACHTED TO:** FMDL-1, FMDL-2, & DCR-880 TOUGH BAKED IN POWDER **COATED BLUE FINISH** 