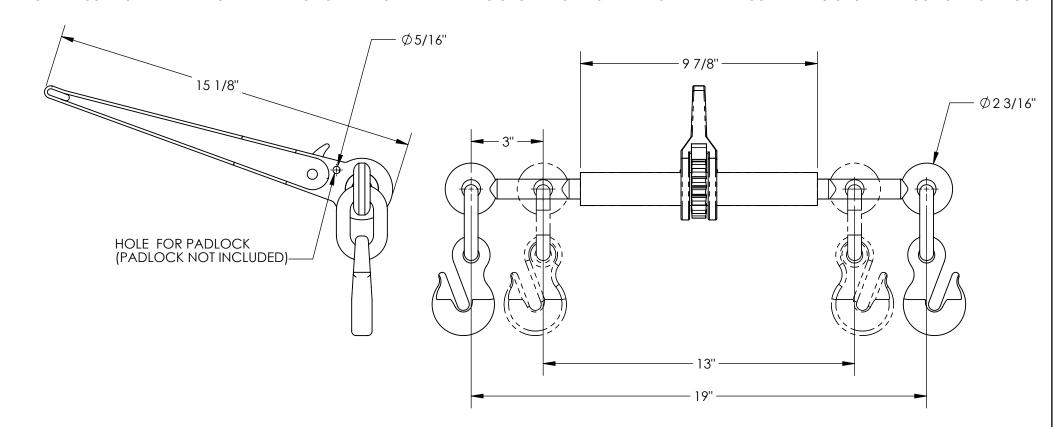

## LOCKABLE LOAD BINDER - LBDR-13-L

APPROX WEIGHT: 15 lbs.

DOES NOT INCLUDE WEIGHT OF POWER OR PACKAGING!!!

\*\*\* ANY ADDITIONS, DELETIONS, OR OMISSIONS MUST BE CORRECTED ON THIS DRAWING AS THIS DRAWING WILL BE CONSIDERED ALL INCLUSIVE \*\*\*
ALL GRAPHICS PROVIDED ARE FOR REFERENCE ONLY. IF CERTAIN DIMENSIONS ARE CRITICAL PLEASE VERIFY THOSE DIMENSIONS WITH YOUR SALESPERSON

## STANDARD FEATURES

MODEL NUMBER IS LBDR-13-L TAKE UP IS 3" ACCOMMODATES 5/16" TO 3/8" CHAIN WORKING LOAD LIMIT IS 5,400 LBS. UNIFORM PROOF CAPACITY IS 10,000 LBS. ULTIMATE UNIFORM CAPACITY IS 19,000 LBS. HEAVY DUTY FORGED STEEL CONSTRUCTION