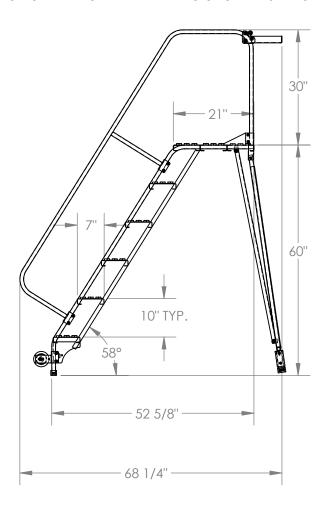

#### STANDARD FEATURES

MODEL NUMBER IS LAD-TRS-60-6-G **OVERALL WIDTH IS 29 1/2"** USABLE WIDTH IS 23 9/16" **OVERALL LENGTH** W/ TOOL TRAY IS 68 1/4" **USABLE LENGTH IS 52 5/8" OVERALL HEIGHT IS 90"** PLATFORM HEIGHT IS 60" **COLOR IS VESTIL BLUE** STEP TYPE IS GRIP STRUT CLIMB ANGLE IS 58° STEP DIMENSION IS 24" x 7" TOP STEP DIMENSION IS 24" x 21" MAX CAPACITY IS 350 LBS