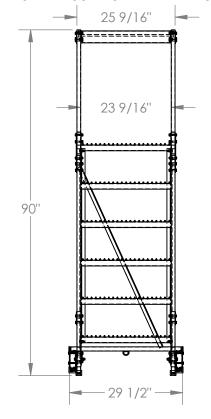

#### STANDARD FEATURES

MODEL NUMBER IS LAD-TRS-60-6-G **OVERALL WIDTH IS 29 1/2"** USABLE WIDTH IS 23 9/16" **OVERALL LENGTH** W/ TOOL TRAY IS 68 1/4" **USABLE LENGTH IS 52 5/8" OVERALL HEIGHT IS 90"** PLATFORM HEIGHT IS 60" **COLOR IS VESTIL BLUE** STEP TYPE IS GRIP STRUT CLIMB ANGLE IS 58° STEP DIMENSION IS 24" x 7" TOP STEP DIMENSION IS 24" x 21" MAX CAPACITY IS 350 LBS