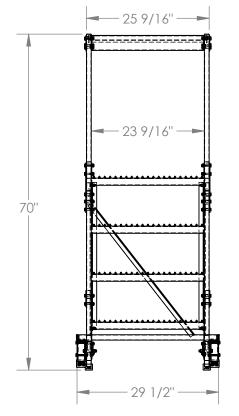

MODEL NUMBER IS LAD-TRS-60-4-G **OVERALL WIDTH IS 29 1/2"** USABLE WIDTH IS 23 9/16" **OVERALL LENGTH** W/ TOOL TRAY IS 55 3/4" **USABLE LENGTH IS 40 1/8" OVERALL HEIGHT IS 70"** PLATFORM HEIGHT IS 40" **COLOR IS VESTIL BLUE** STEP TYPE IS GRIP STRUT CLIMB ANGLE IS 58° STEP DIMENSION IS 24" x 7" TOP STEP DIMENSION IS 24" x 21" MAX CAPACITY IS 350 LBS