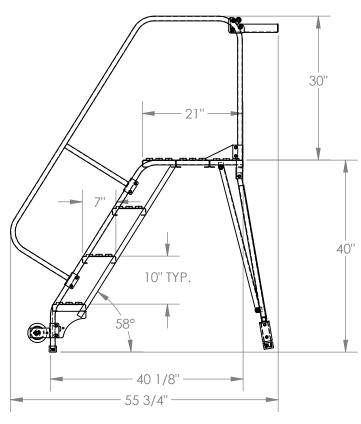

MODEL NUMBER IS LAD-TRS-60-4-G **OVERALL WIDTH IS 29 1/2"** USABLE WIDTH IS 23 9/16" **OVERALL LENGTH** W/ TOOL TRAY IS 55 3/4" **USABLE LENGTH IS 40 1/8" OVERALL HEIGHT IS 70"** PLATFORM HEIGHT IS 40" **COLOR IS VESTIL BLUE** STEP TYPE IS GRIP STRUT CLIMB ANGLE IS 58° STEP DIMENSION IS 24" x 7" TOP STEP DIMENSION IS 24" x 21" MAX CAPACITY IS 350 LBS