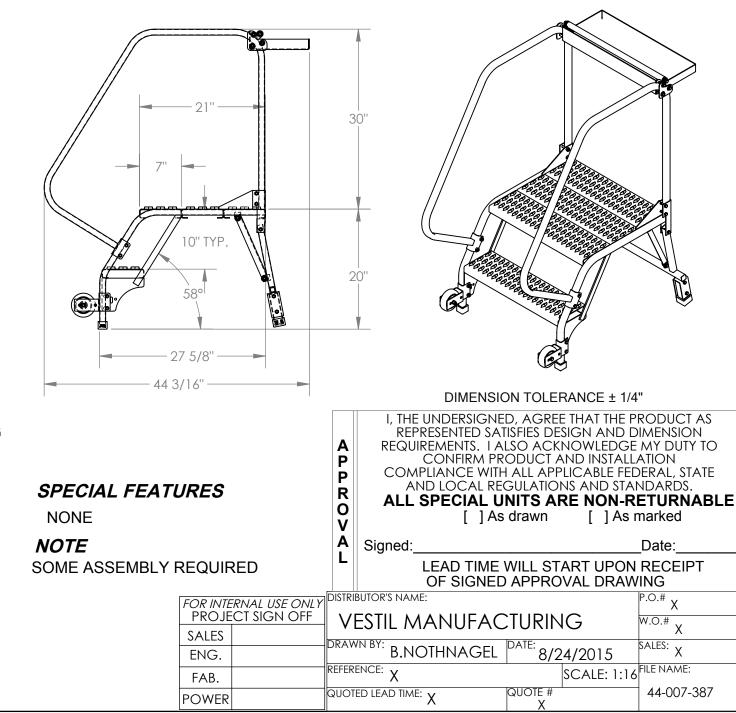

## STANDARD FEATURES

MODEL NUMBER IS LAD-TRS-60-2-G OVERALL WIDTH IS 29 1/2" USABLE WIDTH IS 23 9/16" OVERALL LENGTH W/ TOOL TRAY IS 44 3/16" USABLE LENGTH IS 27 5/8" OVERALL HEIGHT IS 20" OVERALL HEIGHT IS 20" COLOR IS VESTIL BLUE STEP TYPE IS GRIP STRUT CLIMB ANGLE IS 58° STEP DIMENSION IS 24" x 7" TOP STEP DIMENSION IS 24" x 21" MAX CAPACITY IS 350 LBS