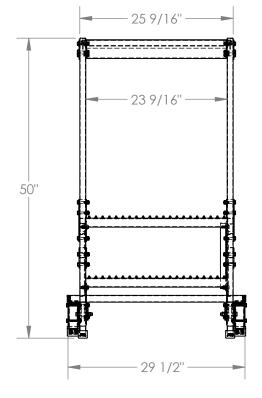

## STANDARD FEATURES

MODEL NUMBER IS LAD-TRS-60-2-G OVERALL WIDTH IS 29 1/2" USABLE WIDTH IS 23 9/16" OVERALL LENGTH W/ TOOL TRAY IS 44 3/16" USABLE LENGTH IS 27 5/8" OVERALL HEIGHT IS 20" OVERALL HEIGHT IS 20" COLOR IS VESTIL BLUE STEP TYPE IS GRIP STRUT CLIMB ANGLE IS 58° STEP DIMENSION IS 24" x 7" TOP STEP DIMENSION IS 24" x 21" MAX CAPACITY IS 350 LBS