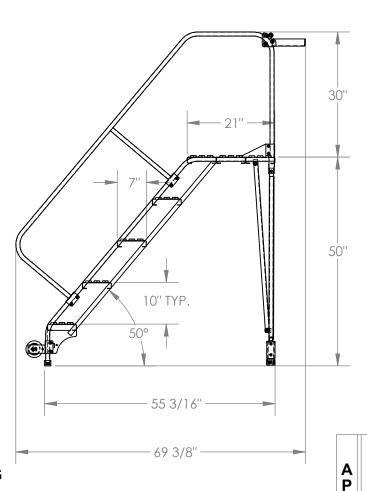

## STANDARD FEATURES

MODEL NUMBER IS LAD-TRS-50-5-G OVERALL WIDTH IS 29 1/2" USABLE WIDTH IS 23 9/16" **OVERALL LENGTH** W/ TOOL TRAY IS 69 3/8" **USABLE LENGTH IS 55 3/16" OVERALL HEIGHT IS 80"** PLATFORM HEIGHT IS 50" **COLOR IS VESTIL BLUE** STEP TYPE IS GRIP STRUT CLIMB ANGLE IS 50° STEP DIMENSION IS 24" x 7" TOP STEP DIMENSION IS 24" x 21" MAX CAPACITY IS 350 LBS