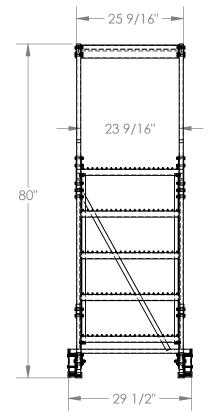

## STANDARD FEATURES

MODEL NUMBER IS LAD-TRS-50-5-G OVERALL WIDTH IS 29 1/2" USABLE WIDTH IS 23 9/16" **OVERALL LENGTH** W/ TOOL TRAY IS 69 3/8" **USABLE LENGTH IS 55 3/16" OVERALL HEIGHT IS 80"** PLATFORM HEIGHT IS 50" **COLOR IS VESTIL BLUE** STEP TYPE IS GRIP STRUT CLIMB ANGLE IS 50° STEP DIMENSION IS 24" x 7" TOP STEP DIMENSION IS 24" x 21" MAX CAPACITY IS 350 LBS