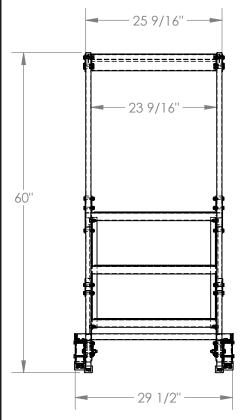

## STANDARD FEATURES

MODEL NUMBER IS LAD-TRS-50-3-P **OVERALL WIDTH IS 29 1/2" USABLE WIDTH IS 23 9/16" OVERALL LENGTH** W/ TOOL TRAY IS 52 9/16" **USABLE LENGTH IS 43 5/16" OVERALL HEIGHT IS 60"** PLATFORM HEIGHT IS 30" **COLOR IS VESTIL BLUE** STEP TYPE IS PERFORATED **CLIMB ANGLE IS 7"** STEP DIMENSION IS 24" x 7" TOP STEP DIMENSION IS 24" x 21" MAX CAPACITY IS 350 LBS