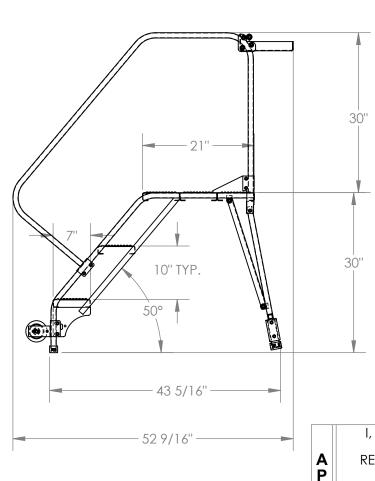

## STANDARD FEATURES

MODEL NUMBER IS LAD-TRS-50-3-P **OVERALL WIDTH IS 29 1/2" USABLE WIDTH IS 23 9/16" OVERALL LENGTH** W/ TOOL TRAY IS 52 9/16" **USABLE LENGTH IS 43 5/16" OVERALL HEIGHT IS 60"** PLATFORM HEIGHT IS 30" **COLOR IS VESTIL BLUE** STEP TYPE IS PERFORATED **CLIMB ANGLE IS 7"** STEP DIMENSION IS 24" x 7" TOP STEP DIMENSION IS 24" x 21" MAX CAPACITY IS 350 LBS