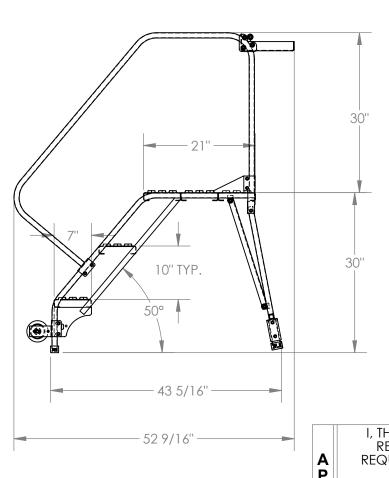

## STANDARD FEATURES

MODEL NUMBER IS LAD-TRS-50-3-G **OVERALL WIDTH IS 29 1/2" USABLE WIDTH IS 23 9/16" OVERALL LENGTH** W/ TOOL TRAY IS 52 9/16" **USABLE LENGTH IS 43 5/16" OVERALL HEIGHT IS 60"** PLATFORM HEIGHT IS 30" **COLOR IS VESTIL BLUE** STEP TYPE IS GRIP STRUT **CLIMB ANGLE IS 7"** STEP DIMENSION IS 24" x 7" TOP STEP DIMENSION IS 24" x 21" MAX CAPACITY IS 350 LBS