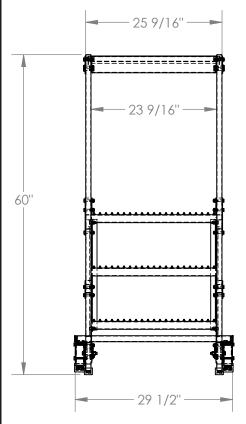

## STANDARD FEATURES

MODEL NUMBER IS LAD-TRS-50-3-G **OVERALL WIDTH IS 29 1/2" USABLE WIDTH IS 23 9/16" OVERALL LENGTH** W/ TOOL TRAY IS 52 9/16" **USABLE LENGTH IS 43 5/16" OVERALL HEIGHT IS 60"** PLATFORM HEIGHT IS 30" **COLOR IS VESTIL BLUE** STEP TYPE IS GRIP STRUT **CLIMB ANGLE IS 7"** STEP DIMENSION IS 24" x 7" TOP STEP DIMENSION IS 24" x 21" MAX CAPACITY IS 350 LBS