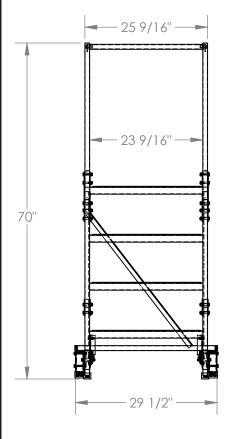

## STANDARD FEATURES

MODEL NUMBER IS LAD-TRN-60-4-P **OVERALL WIDTH IS 29 1/2"** USABLE WIDTH IS 23 9/16" **OVERALL LENGTH IS 42 1/16" USABLE LENGTH IS 33 3/8" OVERALL HEIGHT IS 70"** PLATFORM HEIGHT IS 40" **COLOR IS VESTIL BLUE** STEP TYPE IS PERFORATED CLIMB ANGLE IS 58° STEP DIMENSION IS 24" x 7" TOP STEP DIMENSION IS 24" x 14" MAX CAPACITY IS 350 LBS