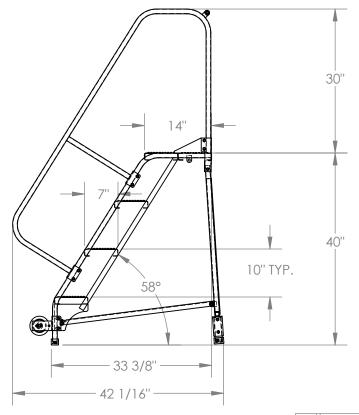

## STANDARD FEATURES

MODEL NUMBER IS LAD-TRN-60-4-P **OVERALL WIDTH IS 29 1/2"** USABLE WIDTH IS 23 9/16" **OVERALL LENGTH IS 42 1/16" USABLE LENGTH IS 33 3/8" OVERALL HEIGHT IS 70"** PLATFORM HEIGHT IS 40" **COLOR IS VESTIL BLUE** STEP TYPE IS PERFORATED CLIMB ANGLE IS 58° STEP DIMENSION IS 24" x 7" TOP STEP DIMENSION IS 24" x 14" MAX CAPACITY IS 350 LBS