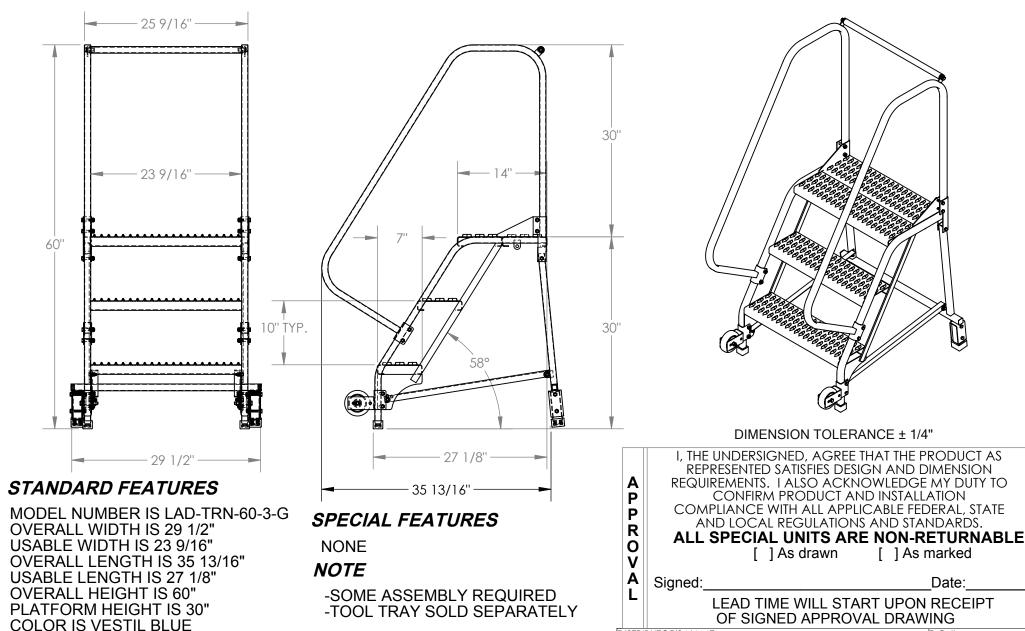

## TIP-N-ROLL MOBILE LADDER, NON STRADDLE - LAD-TRN-60-3-G APPROX WEIGHT: 78.92 lbs.

\*\*\* ANY ADDITIONS, DELETIONS, OR OMISSIONS MUST BE CORRECTED ON THIS DRAWING AS THIS DRAWING WILL BE CONSIDERED ALL INCLUSIVE ALL GRAPHICS PROVIDED ARE FOR REFERENCE ONLY. IF CERTAIN DIMENSIONS ARE CRITICAL PLEASE VERIFY THOSE DIMENSIONS WITH YOUR SALESPERSON

STEP TYPE IS GRIP STRUT

STEP DIMENSION IS 24" x 7"

MAX CAPACITY IS 350 LBS

TOP STEP DIMENSION IS 24" x 14"

CLIMB ANGLE IS 58°

OF SIGNED APPROVAL DRAWING DISTRIBUTOR'S NAME: FOR INTERNAL USE ONLY W.O.# X PROJECT SIGN OFF VESTIL MANUFACTURING **SALES** DRAWN BY: B.NOTHNAGEL SALES: X DATE: 8/24<u>/2015</u> ENG. REFERENCE: X SCALE: 1:15 FILE NAME: FAB. QUOTED LEAD TIME: Y QUOTE # 44-007-379 POWER Χ