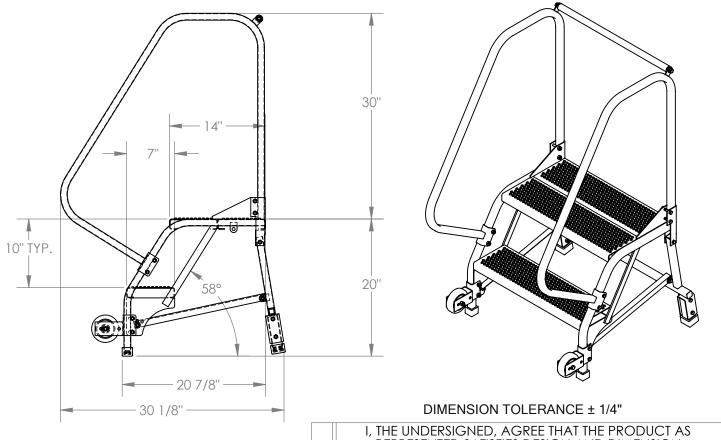

## STANDARD FEATURES

MODEL NUMBER IS LAD-TRN-60-2-P **OVERALL WIDTH IS 29 1/2" USABLE WIDTH IS 23 9/16" OVERALL LENGTH IS 30 1/8" USABLE LENGTH IS 20 7/8" OVERALL HEIGHT IS 50"** PLATFORM HEIGHT IS 20" **COLOR IS VESTIL BLUE** STEP TYPE IS PERFORATED CLIMB ANGLE IS 58° STEP DIMENSION IS 24" x 7" TOP STEP DIMENSION IS 24" x 14" MAX CAPACITY IS 350 LBS