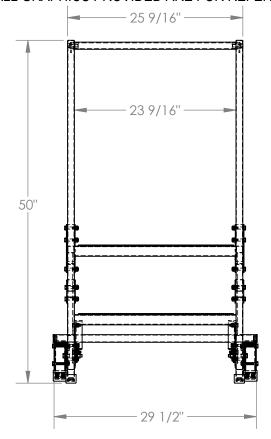

## STANDARD FEATURES

MODEL NUMBER IS LAD-TRN-60-2-P **OVERALL WIDTH IS 29 1/2" USABLE WIDTH IS 23 9/16" OVERALL LENGTH IS 30 1/8" USABLE LENGTH IS 20 7/8" OVERALL HEIGHT IS 50"** PLATFORM HEIGHT IS 20" **COLOR IS VESTIL BLUE** STEP TYPE IS PERFORATED CLIMB ANGLE IS 58° STEP DIMENSION IS 24" x 7" TOP STEP DIMENSION IS 24" x 14" MAX CAPACITY IS 350 LBS