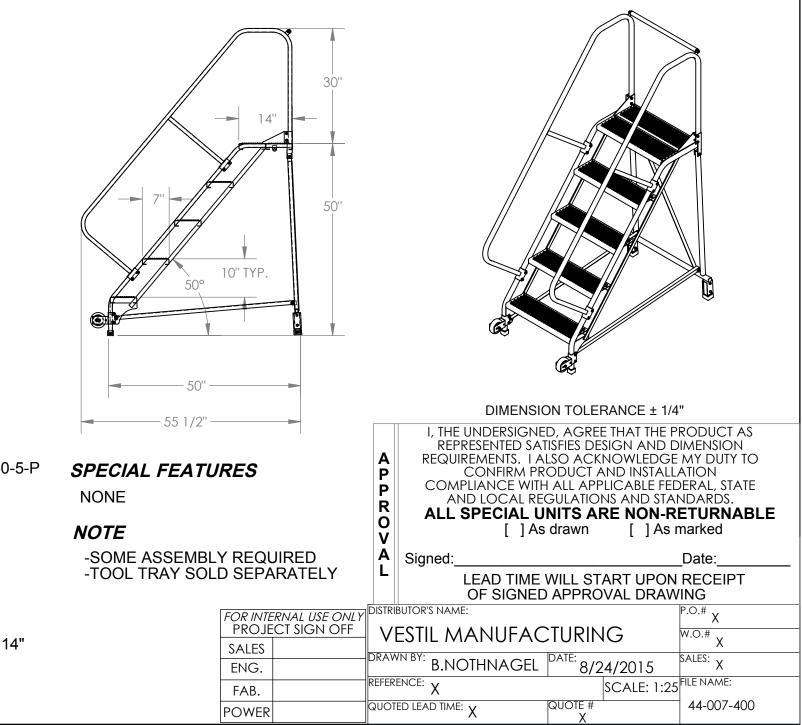

**TIP-N-ROLL MOBILE LADDER, NON STRADDLE - LAD-TRN-50-5-P**APPROX WEIGHT: 117.89 lbs.
Dees NOT INCLUDE WEIGHT OF POWER OR PACKAGING!!!
\*\*\* ANY ADDITIONS, DELETIONS, OR OMISSIONS MUST BE CORRECTED ON THIS DRAWING AS THIS DRAWING WILL BE CONSIDERED ALL INCLUSIVE \*\*\*
ALL GRAPHICS PROVIDED ARE FOR REFERENCE ONLY. IF CERTAIN DIMENSIONS ARE CRITICAL PLEASE VERIFY THOSE DIMENSIONS WITH YOUR SALESPERSON

## STANDARD FEATURES

MODEL NUMBER IS LAD-TRN-50-5-P OVERALL WIDTH IS 29 1/2" USABLE WIDTH IS 23 9/16" OVERALL LENGTH IS 55 1/2" USABLE LENGTH IS 50" OVERALL HEIGHT IS 80" PLATFORM HEIGHT IS 50" COLOR IS VESTIL BLUE STEP TYPE IS PERFORATED CLIMB ANGLE IS 50° STEP DIMENSION IS 24" x 7" TOP STEP DIMENSION IS 24" x 14" MAX CAPACITY IS 350 LBS