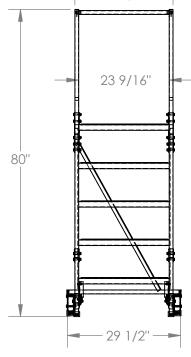

## STANDARD FEATURES

MODEL NUMBER IS LAD-TRN-50-5-P OVERALL WIDTH IS 29 1/2" USABLE WIDTH IS 23 9/16" OVERALL LENGTH IS 55 1/2" USABLE LENGTH IS 50" OVERALL HEIGHT IS 80" PLATFORM HEIGHT IS 50" COLOR IS VESTIL BLUE STEP TYPE IS PERFORATED CLIMB ANGLE IS 50° STEP DIMENSION IS 24" x 7" TOP STEP DIMENSION IS 24" x 14" MAX CAPACITY IS 350 LBS