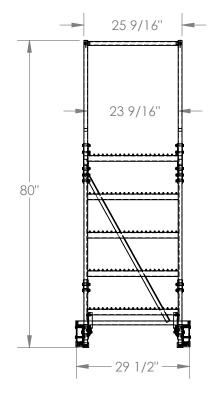

## STANDARD FEATURES

MODEL NUMBER IS LAD-TRN-50-5-G OVERALL WIDTH IS 29 1/2" USABLE WIDTH IS 23 9/16" OVERALL LENGTH IS 55 1/2" USABLE LENGTH IS 50" OVERALL HEIGHT IS 80" PLATFORM HEIGHT IS 50" COLOR IS VESTIL BLUE STEP TYPE IS GRIP STRUT CLIMB ANGLE IS 50° STEP DIMENSION IS 24" x 7" TOP STEP DIMENSION IS 24" x 14" MAX CAPACITY IS 350 LBS