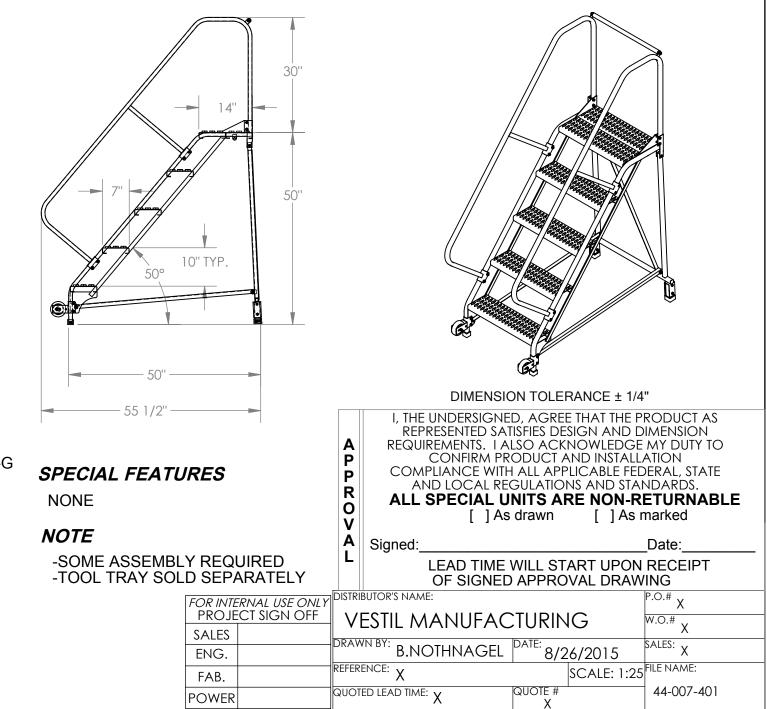

TIP-N-ROLL MOBILE LADDER, NON STRADDLE - LAD-TRN-50-5-G APPROX WEIGHT: 119.35 lbs. \*\*\* ANY ADDITIONS, DELETIONS, OR OMISSIONS MUST BE CORRECTED ON THIS DRAWING AS THIS DRAWING WILL BE CONSIDERED ALL INCLUSIVE \*\*\* ALL GRAPHICS PROVIDED ARE FOR REFERENCE ONLY. IF CERTAIN DIMENSIONS ARE CRITICAL PLEASE VERIFY THOSE DIMENSIONS WITH YOUR SALESPERSON

## STANDARD FEATURES

MODEL NUMBER IS LAD-TRN-50-5-G OVERALL WIDTH IS 29 1/2" USABLE WIDTH IS 23 9/16" OVERALL LENGTH IS 55 1/2" USABLE LENGTH IS 50" OVERALL HEIGHT IS 80" PLATFORM HEIGHT IS 50" COLOR IS VESTIL BLUE STEP TYPE IS GRIP STRUT CLIMB ANGLE IS 50° STEP DIMENSION IS 24" x 7" TOP STEP DIMENSION IS 24" x 14" MAX CAPACITY IS 350 LBS