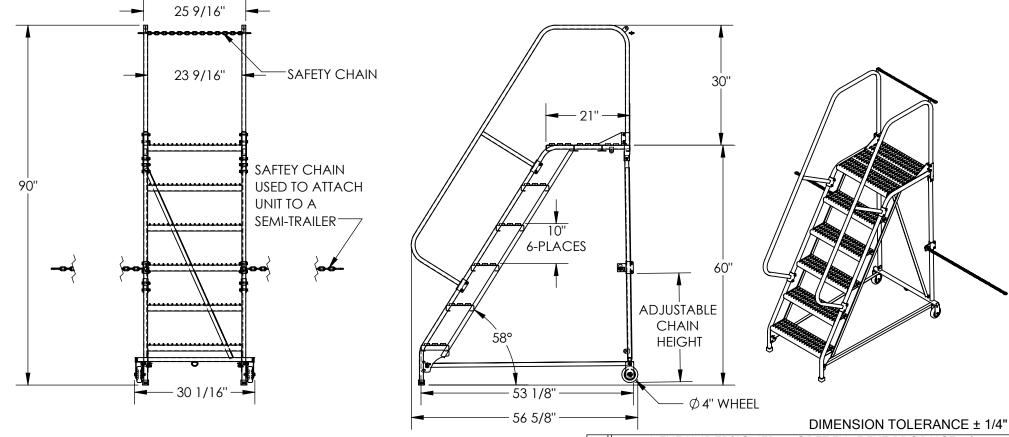

## STANDARD FEATURES

MODEL NUMBER IS LAD-STAL-6-G
OVERALL WIDTH IS 30 1/16"
USABLE WIDTH IS 23 9/16"
OVERALL LENGTH IS 56 5/8"
USABLE LENGTH IS 53 1/8"
OVERALL HEIGHT IS 90"
PLATFORM HEIGHT IS 60"
TOUGH BAKED IN POWDER COAT BLUE FINISH
STEP TYPE IS GRIP STRUT STEPS
CLIMB ANGLE IS 58°
STEP DIM. IS 24" X 7"
MAX CAPACITY IS 350 LBS