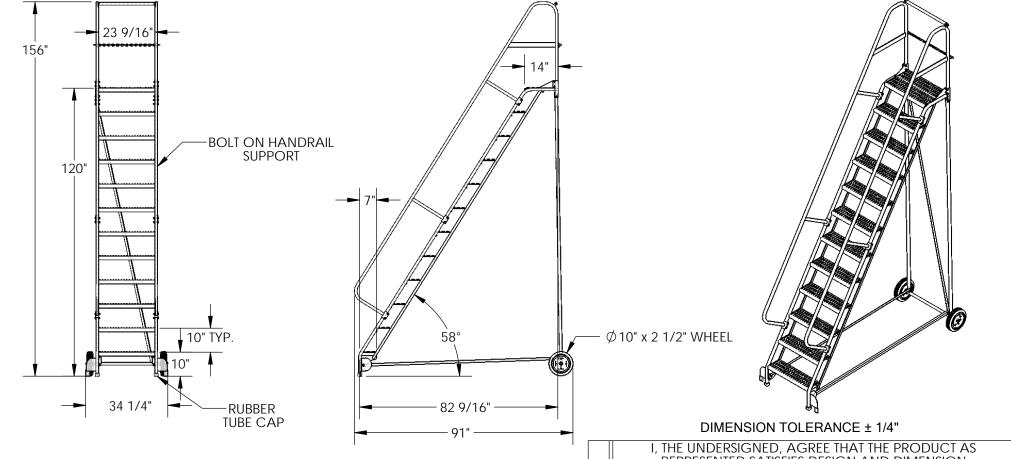

## STANDARD FEATURES

MODEL NUMBER IS LAD-RAF-12-24-G OVERALL WIDTH IS 34 1/4" USABLE WIDTH IS 23 9/16" **OVERALL LENGTH IS 91" USABLE LENGTH IS 82 9/16" OVERALL HEIGHT IS 156"** PLATFORM HEIGHT IS 120" STEP DEPTH IS 7" PLATFORM DEPTH IS 14" CLIMB ANGLE IS 58° **COLOR IS VESTIL BLUE** STEP STYLE IS GRIP STRUT MAX CAPACITY IS 350 LBS FOLDED DIMENSION: 176" X 36" X 30" (NOT SHOWN)