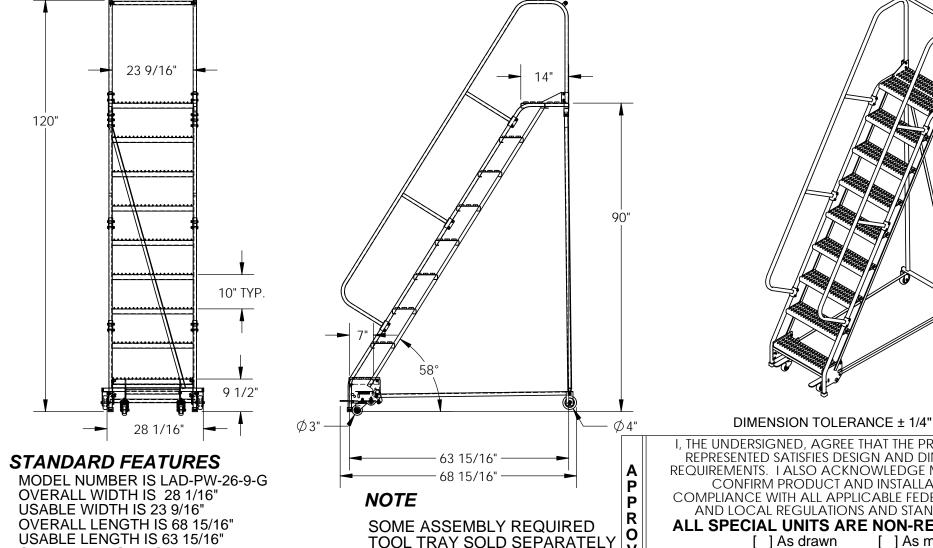

## STANDARD SLOPE LADDER, 9-STEP, GRIP STRUT - LAD-PW-26-9-G

APPROX WEIGHT: 195.13 lbs

\*\*\* ANY ADDITIONS, DELETIONS, OR OMISSIONS MUST BE CORRECTED ON THIS DRAWING AS THIS DRAWING WILL BE CONSIDERED ALL INCLUSIVE \*\*\* ALL GRAPHICS PROVIDED ARE FOR REFERENCE ONLY. IF CERTAIN DIMENSIONS ARE CRITICAL PLEASE VERIFY THOSE DIMENSIONS WITH YOUR SALESPERSON

**OVERALL HEIGHT IS 120"** PLATFORM HEIGHT IS 90" STEP TYPE IS GRIP STRUT CLIMB ANGLE IS 58° STEP DEPTH IS 7" PLATFORM DEPTH IS 14" **COLOR IS VESTIL BLUE BOTTOM STEP COLOR IS YELLOW** MAX CAPACITY IS 350 LBS FRONT WHEEL IS SWIVEL, SIZE IS Ø 3" REAR WHEEL IS RIGID, SIZE IS Ø 4"