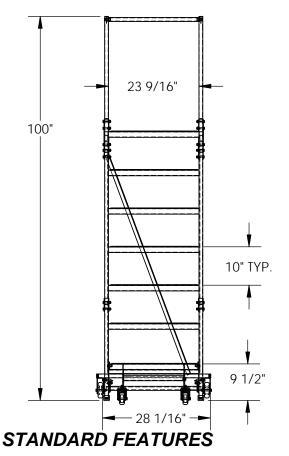

FAB.

POWER

MODEL NUMBER IS LAD-PW-26-7-P OVERALL WIDTH IS 28 1/16" USABLE WIDTH IS 23 9/16" **OVERALL LENGTH IS 56 5/16" USABLE LENGTH IS 51 1/2" OVERALL HEIGHT IS 100"** PLATFORM HEIGHT IS 70" STEP TYPE IS PERFORATED CLIMB ANGLE IS 58° STEP DEPTH IS 7" PLATFORM DEPTH IS 14" **COLOR IS VESTIL BLUE BOTTOM STEP COLOR IS YELLOW** MAX CAPACITY IS 350 LBS FRONT WHEEL IS SWIVEL, SIZE IS Ø 3" REAR WHEEL IS RIGID, SIZE IS Ø 4"