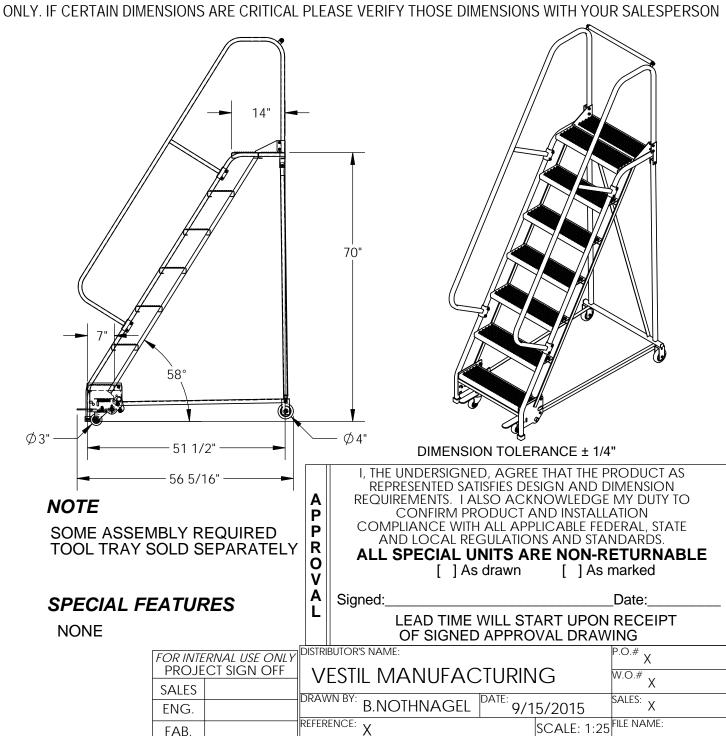

## STANDARD SLOPE LADDER, 7-STEP, PERFORATED - LAD-PW-26-7-P APPROX WEIGHT: 154.84 lbs. Does not include weight of power or packaging!!

\*\*\* ANY ADDITIONS, DELETIONS, OR OMISSIONS MUST BE CORRECTED ON THIS DRAWING AS THIS DRAWING WILL BE CONSIDERED ALL INCLUSIVE \*\*\* ALL GRAPHICS PROVIDED ARE FOR REFERENCE ONLY. IF CERTAIN DIMENSIONS ARE CRITICAL PLEASE VERIFY THOSE DIMENSIONS WITH YOUR SALESPERSON

FAB.

POWER

MODEL NUMBER IS LAD-PW-26-7-P OVERALL WIDTH IS 28 1/16" USABLE WIDTH IS 23 9/16" **OVERALL LENGTH IS 56 5/16" USABLE LENGTH IS 51 1/2" OVERALL HEIGHT IS 100"** PLATFORM HEIGHT IS 70" STEP TYPE IS PERFORATED CLIMB ANGLE IS 58° STEP DEPTH IS 7" PLATFORM DEPTH IS 14" **COLOR IS VESTIL BLUE BOTTOM STEP COLOR IS YELLOW** MAX CAPACITY IS 350 LBS FRONT WHEEL IS SWIVEL, SIZE IS Ø 3" REAR WHEEL IS RIGID, SIZE IS Ø 4"