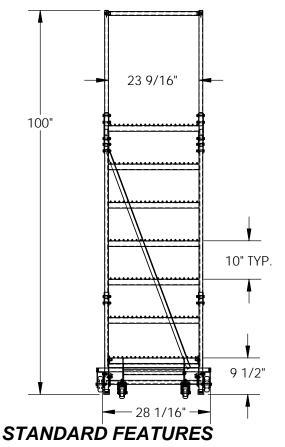

MODEL NUMBER IS LAD-PW-26-7-G OVERALL WIDTH IS 28 1/16" USABLE WIDTH IS 23 9/16" **OVERALL LENGTH IS 56 5/16" USABLE LENGTH IS 51 1/2" OVERALL HEIGHT IS 100"** PLATFORM HEIGHT IS 70" STEP TYPE IS GRIP STRUT CLIMB ANGLE IS 58° STEP DEPTH IS 7" PLATFORM DEPTH IS 14" **COLOR IS VESTIL BLUE BOTTOM STEP COLOR IS YELLOW** MAX CAPACITY IS 350 LBS FRONT WHEEL IS SWIVEL, SIZE IS Ø 3" REAR WHEEL IS RIGID, SIZE IS Ø 4"