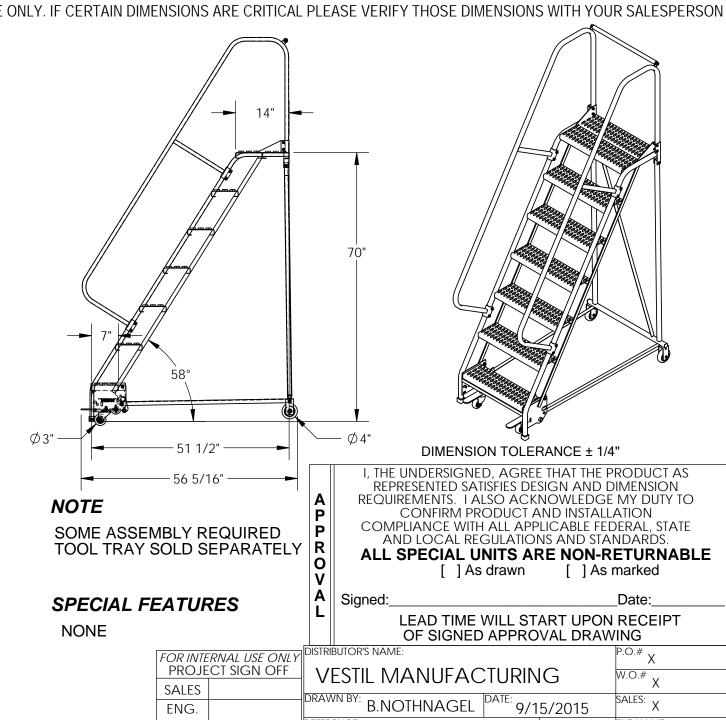

MODEL NUMBER IS LAD-PW-26-7-G OVERALL WIDTH IS 28 1/16" USABLE WIDTH IS 23 9/16" **OVERALL LENGTH IS 56 5/16" USABLE LENGTH IS 51 1/2" OVERALL HEIGHT IS 100"** PLATFORM HEIGHT IS 70" STEP TYPE IS GRIP STRUT CLIMB ANGLE IS 58° STEP DEPTH IS 7" PLATFORM DEPTH IS 14" **COLOR IS VESTIL BLUE BOTTOM STEP COLOR IS YELLOW** MAX CAPACITY IS 350 LBS FRONT WHEEL IS SWIVEL, SIZE IS Ø 3" REAR WHEEL IS RIGID, SIZE IS Ø 4"