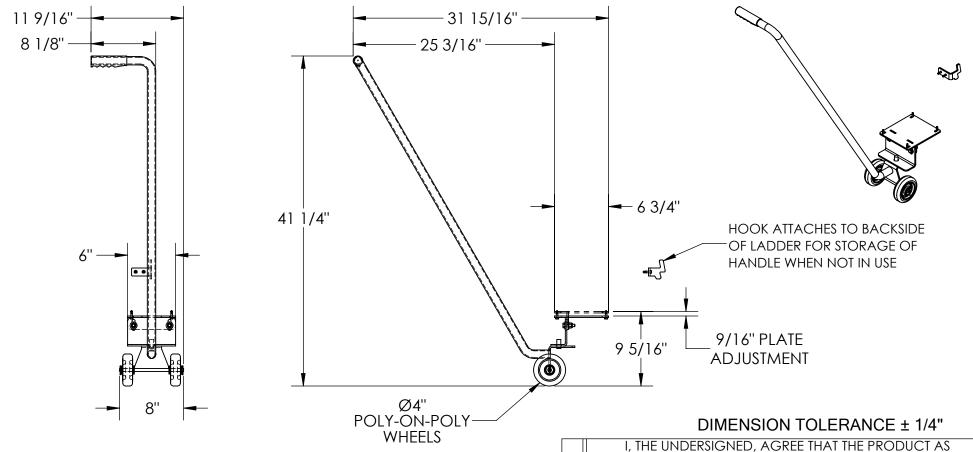

## STANDARD FEATURES

MODEL NUMBER: LAD-MM-LTO OVERALL LENGTH: 31 15/16" OVERALL WIDTH:11 9/16" OVERALL HEIGHT: 41 1/4"

TOUGH BAKED IN POWDER COAT

YELLOW FINISH