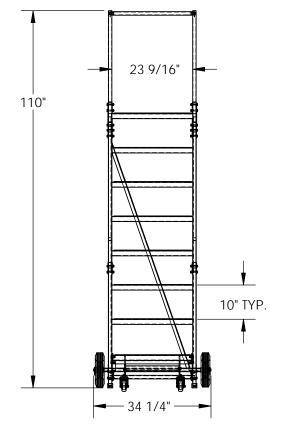

## STANDARD FEATURES

MODEL NUMBER IS LAD-8-21-P OVERALL WIDTH IS 34 1/4" USABLE WIDTH IS 23 9/16" **OVERALL LENGTH IS 72 5/8" USABLE LENGTH IS 64 3/4" OVERALL HEIGHT IS 110"** TOP STEP HEIGHT IS 80" STEP TYPE IS PERFORATED CLIMB ANGLE IS 58° STEP DEPTH IS 7" TOP STEP DEPTH IS 21" MAX CAPACITY IS 350 LBS WHEEL SIZE IS Ø10" FRONT WHEEL SIZE IS Ø3" POWDER COAT FINISH COLOR IS BLUE. BOTTOM STEP IS YELLOW